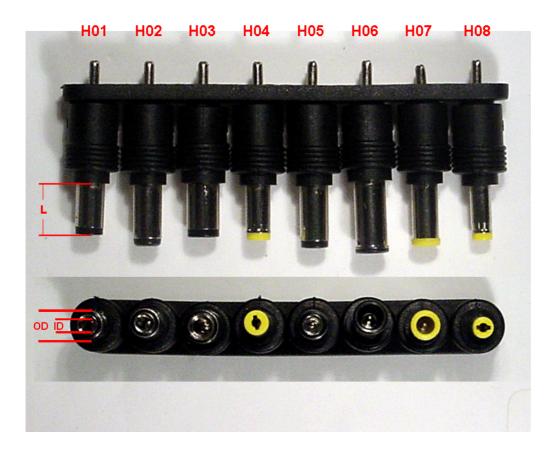

### **Connectors' specification**

|        | H01  | H02  | H03  | H04  | H05  | H06  | H07  | H08   |
|--------|------|------|------|------|------|------|------|-------|
| L(mm)  | 12.5 | 12.5 | 14.0 | 9.50 | 12.5 | 14.0 | 11.5 | 10.50 |
| OD(mm) | 5.5  | 5.5  | 6.3  | 4.75 | 5.5  | 6.5  | 5.5  | 4.00  |
| ID(mm) | 2.5  | 2.1  | 2.9  | 1.75 | 1.4  | 4.3  | 3.4  | 1.75  |