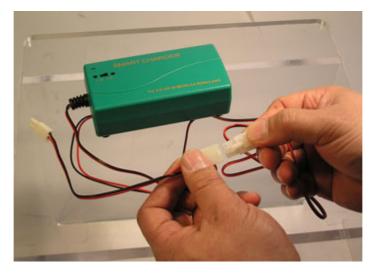

- 1. Attach temperature sensor to surface of battery pack firmly

2. Connect the Chun-180 charger (Multi current universal smart charger for 9.6v-18v Nimh/Nicd battery pack) with the connector adaptor provided. (Standard Tmaiya Male end of the connector adaptor connect to Standard Tamiya Female plug of the charger)

3. Connect standard mini female end of the connector adaptor to Charging Terminal of the pack (Standard mini male tamiya connector). Then connect the temperature sensor together.