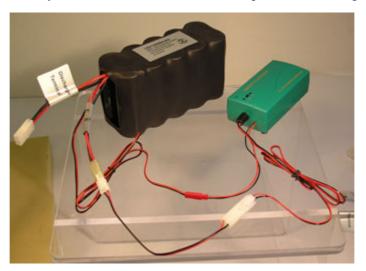

- 1. Attach temperature sensor to surface of battery pack firmly

2. Connect the Chun-180 charger (Multi current universal smart charger for 9.6v-18v Nimh/Nicd battery pack) with the connector adaptor provided. (Standard Tmaiya Male end of the connector adaptor connect to Standard Tamiya Female plug of the charger)

3. Connect standard mini female end of the connector adaptor to Charging Terminal of the pack (Standard mini male tamiya connector). Then connect the temperature sensor together.