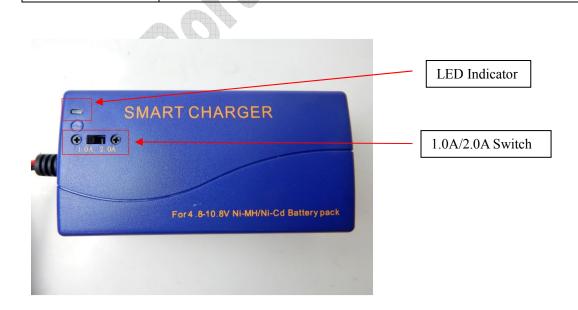

## Specification:

| Feature              | <ul> <li>Designed for 4.8V – 10.8V NiNH/NiCd battery pack with capacity which is more than 1000mAh</li> <li>Input Power: 120V - 240V AC worldwide power support</li> <li>Output Power: 4.8V – 10.8V, 1.0A/2.0A (various options)</li> </ul>                                                                                                                                                                                                                                                                          |
|----------------------|----------------------------------------------------------------------------------------------------------------------------------------------------------------------------------------------------------------------------------------------------------------------------------------------------------------------------------------------------------------------------------------------------------------------------------------------------------------------------------------------------------------------|
| Function             | <ul> <li>Automatic voltage detection with LED indicator (red/green) during charging process         <ul> <li>Activating: Alternatively blinking red and green twice</li> <li>Charging: Red</li> <li>Fully charged: Blinking Green</li> </ul> </li> <li>Automatic cut-off charging function by IC</li> <li>Two adjustable constant current level (1.0A/2.0A)         <ul> <li>1.0A for the battery which has between 1000mAh-2000mAh</li> <li>2.0A for the battery which has more than 2100mAh</li> </ul> </li> </ul> |
| Safety<br>Protection | • Protection is installed in the circuit of the charger to prevent over current, short circuit, and reverse polarity                                                                                                                                                                                                                                                                                                                                                                                                 |
| Dimension            | L 5.5" X W 2.5" X H 1.5"                                                                                                                                                                                                                                                                                                                                                                                                                                                                                             |
| Weight               | 9.6oz (272g)                                                                                                                                                                                                                                                                                                                                                                                                                                                                                                         |

#### **Operation Steps:**

- 1. Connect the battery to the output of charger with correct polarity (Red cable connects to positive, Black cable connects to negative)
- 2. Select proper constant current mode (see specification) by switch
- 3. Connect the power cord to the charger
- 4. Plug the power cord into the AC power resource
- 5. At the beginning of the charging process, the LED indicator will alternatively

blink Red and Green twice. When it is in charging process, the LED indicator turns

- Red. When the battery is fully charged, the LED indicator will blink Green
- 6. The charging time is variable depends on the battery