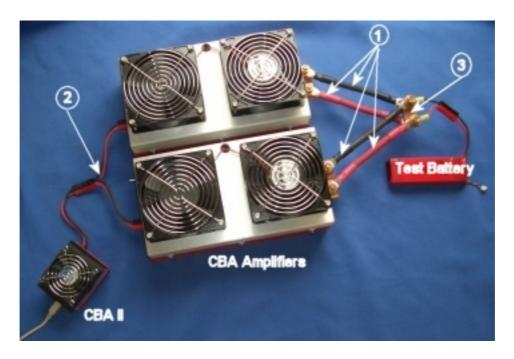

Email: <a href="mailto:sales@batteryspace.com">sales@batteryspace.com</a>

Prepared & Approved by Louis

Dual CBA Amplifier 1000 Watt

- Utilize two CBA Amplifiers to increase the capacity of the CBA to 1000 Watts.
- A special version of the software is available and required.
- You may DIY by the number indicator below.
  - 1. (2 red & 2 black) 6" #00 wires to connect a test battery to both Amplifiers
  - "Y" connector with Powerpoles to connect the CBA to both CBA Amplifiers
  - 3. Connector Strip