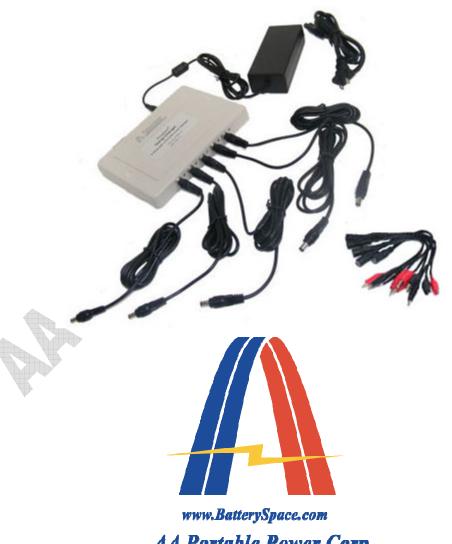

### Specification:

| Feature              | <ul> <li>Designed for 3.7V lithium rechargeable battery with capacity ≥ 500mAh</li> <li>Input Power: 12V DC, 3A (AC/DC adapter 100V – 240VAC, 1.2 A)</li> <li>Output Power: 4.2V DC, 0.5A</li> <li>5 individual channels</li> </ul>                                                                                                                                                                                      |
|----------------------|--------------------------------------------------------------------------------------------------------------------------------------------------------------------------------------------------------------------------------------------------------------------------------------------------------------------------------------------------------------------------------------------------------------------------|
| Function             | <ul> <li>CC-CV Charging mode</li> <li>Automatic voltage detection with LED indicator (red/green) during charging process         Power on: Flash Red         Charging: Red         Fully charged: Green         Dim Green/no LED: you are charging a fully charged battery. Solution: discharge/drain the battery first and recharge again.</li> <li>Automatic cut-off charging function by IC (Current = 0A)</li> </ul> |
| Safety<br>Protection | The protection is built in the circuit of the charger to prevent overvoltage, and short circuit                                                                                                                                                                                                                                                                                                                          |
| Dimension            | L 6.8" X W 4.9" X H 0.9"                                                                                                                                                                                                                                                                                                                                                                                                 |
| Weight               | 1lb 9oz (710g)                                                                                                                                                                                                                                                                                                                                                                                                           |
| ,                    | DC Power Cord Adaptor                                                                                                                                                                                                                                                                                                                                                                                                    |

LED Indicator

Tamiya Female Connector

5.5mm x 2.5mm barrel female

### **Operation Steps:**

- 1. Connect transfer cable (5.5mm x 2.5mm barrel male) to the output of charger (5.5mm x 2.5mm barrel female)
- 2. Connect transfer cable (5.5mm x 2.1mm barrel male) to another transfer cable (5.5mm x 2.1mm barrel female alligator clips)
- 3. Connect the battery to the transfer cable (alligator clips) with correct polarity (Red cable connects to positive, Black cable connects to negative)
- 4. Connect the AC/DC adaptor (5.5mm x 2.5mm barrel male) to the power adaptor on charger (5.5mm x 2.5mm barrel female)
- 5. Insert power cord to AC/DC adaptor (two pin connector)
- 6. Plug the power cord into the AC power resource
- 7. Turn on the power Switch
- 8. When it is in charging process, the LED indicator turns Red. When the battery is fully charged, the LED indicator will be Green
  - If the battery does not connect to the charger, the LED indicator will flash Red
- 9. The charging time is variable depends on the battery