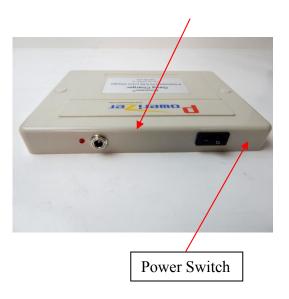

LED Indicator

Tamiya Female Connector

5.5mm x 2.5mm barrel female

### **Operation Steps:**

- 1. Connect transfer cable (5.5mm x 2.5mm barrel male) to the output of charger (5.5mm x 2.5mm barrel female)
- 2. Connect transfer cable (5.5mm x 2.1mm barrel male) to another transfer cable (5.5mm x 2.1mm barrel female alligator clips)
- 3. Connect the battery to the transfer cable (alligator clips) with correct polarity (Red cable connects to positive, Black cable connects to negative)
- 4. Connect the AC/DC adaptor (5.5mm x 2.5mm barrel male) to the power adaptor on charger (5.5mm x 2.5mm barrel female)
- 5. Insert power cord to AC/DC adaptor (two pin connector)
- 6. Plug the power cord into the AC power resource
- 7. Turn on the power Switch
- 8. When it is in charging process, the LED indicator turns Red. When the battery is fully charged, the LED indicator will be Green
  - If the battery does not connect to the charger, the LED indicator will flash Red
- 9. The charging time is variable depends on the battery