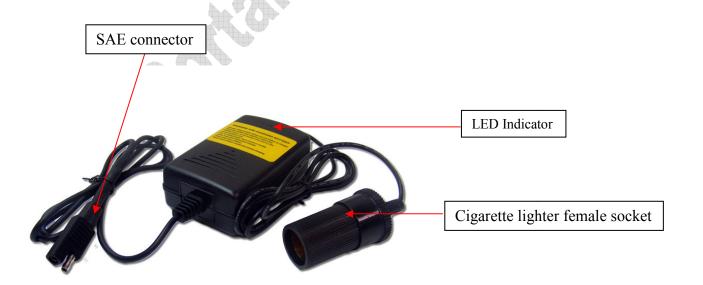

# Specification:

| Feature              | <ul> <li>Designed for 14.8V lithium rechargeable battery with capacity ≥ 1.5Ah</li> <li>Input Power: 12V - 20V DC (SAE connector)</li> <li>Output Power: 16.8V DC, 1.5A (Cigarette lighter female socket)</li> </ul>                             |
|----------------------|--------------------------------------------------------------------------------------------------------------------------------------------------------------------------------------------------------------------------------------------------|
| Function             | <ul> <li>CC-CV Charging mode</li> <li>Automatic voltage detection with LED indicator (red/green) during charging process         Power On: Green (without connecting battery)         Charging: Red         Fully charged: Green     </li> </ul> |
| Safety<br>Protection | The protection is built in the circuit of the charger to prevent overvoltage, short circuit, and reverse polarity                                                                                                                                |
| Dimension            | L 3.7" X W 2.24" X H 1.26"                                                                                                                                                                                                                       |
| Weight               | 192g                                                                                                                                                                                                                                             |

### **Operation Steps:**

- 1. Connect the battery to the output of the charger (Cigarette lighter female socket) with correct polarity
- (Red cable connects to positive, Black cable connects to negative)
- 3. Connect the power cord to the power adaptor on charger
- 4. Plug the input of the charger (SAE connector) into the DC power resource
- 5. When it is in charging process, the LED indicator turns Red. When the battery is fully charged, the LED indicator will be Green
- Note: When the power is on without connecting the battery, the LED indicator will be Green
- 6. The charging time is variable depends on the battery