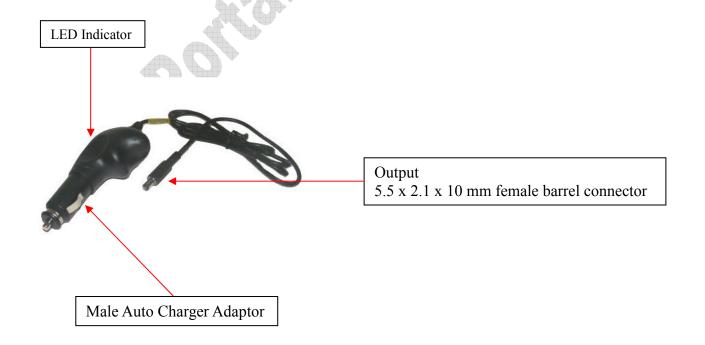

# Specification:

| Feature              | <ul> <li>Designed for 3.7V lithium rechargeable battery with capacity ≥ 500mAh</li> <li>Input Power: 12.6V - 14V DC (male auto charger adaptor)</li> <li>Output Power: 4.2V DC, 0.5A (5.5 x 2.1 x 10 mm male barrel connector)</li> </ul> |
|----------------------|-------------------------------------------------------------------------------------------------------------------------------------------------------------------------------------------------------------------------------------------|
| Function             | <ul> <li>CC-CV Charging mode</li> <li>Automatic voltage detection with LED indicator (red/green) during charging process         Charging: Red         Fully charged: Green</li> <li>Automatic cut-off charging function by IC</li> </ul> |
| Safety<br>Protection | The protection is built in the circuit of the charger to prevent over load, and short circuit                                                                                                                                             |
| Dimension            | L 4.3" X W 2.0" X H 1.4"                                                                                                                                                                                                                  |
| Weight               | 2.5 oz (71g)                                                                                                                                                                                                                              |

### **Operation Steps:**

- 1. Connect the battery to the output of charger (5.5 x 2.1 x 10 mm male barrel connector) with correct polarity
- 2. Plug the male auto charger adaptor into the DC power resource
- 3. When it is in charging process, the LED indicator turns Red. When the battery is fully charged, the LED indicator will be Green
- 4. The charging time is variable depends on the battery