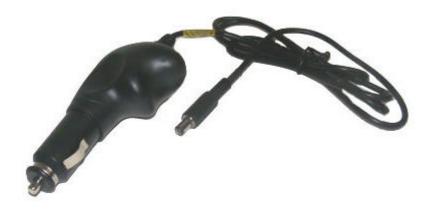

# Specification:

| Feature              | <ul> <li>Designed for 3.7V lithium rechargeable battery with capacity ≥ 500mAh</li> <li>Input Power: 12.6V - 14V DC (male auto charger adaptor)</li> <li>Output Power: 4.2V DC, 0.5A (5.5 x 2.1 x 10 mm male barrel connector)</li> </ul> |
|----------------------|-------------------------------------------------------------------------------------------------------------------------------------------------------------------------------------------------------------------------------------------|
| Function             | <ul> <li>CC-CV Charging mode</li> <li>Automatic voltage detection with LED indicator (red/green) during charging process         Charging: Red         Fully charged: Green</li> <li>Automatic cut-off charging function by IC</li> </ul> |
| Safety<br>Protection | The protection is built in the circuit of the charger to prevent over load, and short circuit                                                                                                                                             |
| Dimension            | L 4.3" X W 2.0" X H 1.4"                                                                                                                                                                                                                  |
| Weight               | 2.5 oz (71g)                                                                                                                                                                                                                              |

### **Operation Steps:**

- 1. Connect the battery to the output of charger (5.5 x 2.1 x 10 mm male barrel connector) with correct polarity
- 2. Plug the male auto charger adaptor into the DC power resource
- 3. When it is in charging process, the LED indicator turns Red. When the battery is fully charged, the LED indicator will be Green
- 4. The charging time is variable depends on the battery