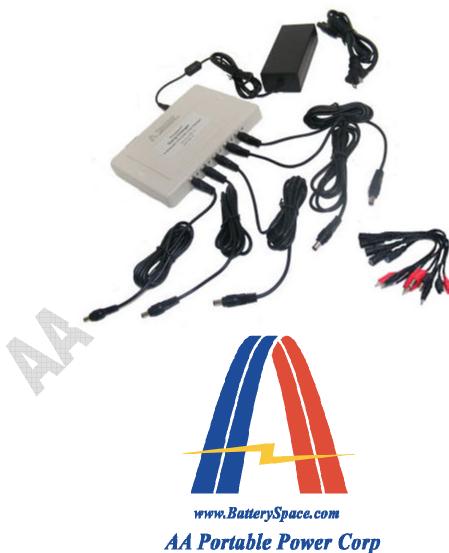

# Specification & Instruction of Smart Gang Charger CH-GL3705-5

## Specification:

| Feature              | <ul> <li>Designed for 3.7V lithium rechargeable battery with capacity ≥ 500mAh</li> <li>Input Power: 12V DC, 3A (AC/DC adapter 100V – 240VAC, 2 A)</li> <li>Output Power: 4.2V DC, 0.5A</li> <li>5 individual channels</li> </ul>                                                                                                                                                                                                                |
|----------------------|--------------------------------------------------------------------------------------------------------------------------------------------------------------------------------------------------------------------------------------------------------------------------------------------------------------------------------------------------------------------------------------------------------------------------------------------------|
| Function             | <ul> <li>CC-CV Charging mode</li> <li>Automatic voltage detection with LED indicator (red/green) during charging process         <ul> <li>Power on: Flash Red</li> <li>Charging: Red</li> <li>Fully charged: Green</li> <li>Dim Green/no LED: you are charging a fully charged battery. Solution: discharge/drain the battery first and recharge again.</li> </ul> </li> <li>Automatic cut-off charging function by IC (Current = 0A)</li> </ul> |
| Safety<br>Protection | • The protection is built in the circuit of the charger to prevent over-<br>voltage, and short circuit                                                                                                                                                                                                                                                                                                                                           |
| Dimension            | L 6.8" X W 4.9" X H 0.9"                                                                                                                                                                                                                                                                                                                                                                                                                         |
| Weight               | 11b 9oz (710g)                                                                                                                                                                                                                                                                                                                                                                                                                                   |
|                      | DC Power Cord Adaptor                                                                                                                                                                                                                                                                                                                                                                                                                            |

#### **Operation Steps:**

- 1. Connect transfer cable (5.5mm x 2.5mm barrel male) to the output of charger (5.5mm x 2.5mm barrel female)
- 2. Connect transfer cable (5.5mm x 2.1mm barrel male) to another transfer cable (5.5mm x 2.1mm barrel female alligator clips)
- 3. Connect the battery to the transfer cable (alligator clips) with correct polarity (Red cable connects to positive, Black cable connects to negative)
- 4. Connect the AC/DC adaptor (5.5mm x 2.5mm barrel male) to the power adaptor on charger (5.5mm x 2.5mm barrel female)
- 5. Insert power cord to AC/DC adaptor (two pin connector)
- 6. Plug the power cord into the AC power resource
- 7. Turn on the power Switch
- 8. When it is in charging process, the LED indicator turns Red. When the battery is fully charged, the LED indicator will be Green