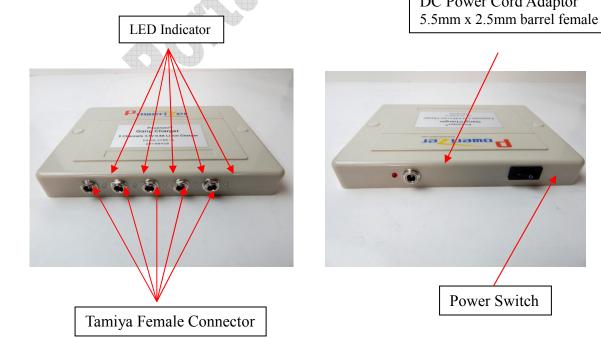

## Specification:

| Feature              | <ul> <li>Designed for 3.7V lithium rechargeable battery with capacity ≥ 500mAh</li> <li>Input Power: 12V DC, 3A (AC/DC adapter 100V – 240VAC, 2 A)</li> <li>Output Power: 4.2V DC, 0.5A</li> <li>5 individual channels</li> </ul>                                                                                                                                                                                                                |
|----------------------|--------------------------------------------------------------------------------------------------------------------------------------------------------------------------------------------------------------------------------------------------------------------------------------------------------------------------------------------------------------------------------------------------------------------------------------------------|
| Function             | <ul> <li>CC-CV Charging mode</li> <li>Automatic voltage detection with LED indicator (red/green) during charging process         <ul> <li>Power on: Flash Red</li> <li>Charging: Red</li> <li>Fully charged: Green</li> <li>Dim Green/no LED: you are charging a fully charged battery. Solution: discharge/drain the battery first and recharge again.</li> </ul> </li> <li>Automatic cut-off charging function by IC (Current = 0A)</li> </ul> |
| Safety<br>Protection | • The protection is built in the circuit of the charger to prevent over-<br>voltage, and short circuit                                                                                                                                                                                                                                                                                                                                           |
| Dimension            | L 6.8" X W 4.9" X H 0.9"                                                                                                                                                                                                                                                                                                                                                                                                                         |
| Weight               | 11b 9oz (710g)                                                                                                                                                                                                                                                                                                                                                                                                                                   |
|                      | DC Power Cord Adaptor                                                                                                                                                                                                                                                                                                                                                                                                                            |

#### **Operation Steps:**

- 1. Connect transfer cable (5.5mm x 2.5mm barrel male) to the output of charger (5.5mm x 2.5mm barrel female)
- 2. Connect transfer cable (5.5mm x 2.1mm barrel male) to another transfer cable (5.5mm x 2.1mm barrel female alligator clips)
- 3. Connect the battery to the transfer cable (alligator clips) with correct polarity (Red cable connects to positive, Black cable connects to negative)
- 4. Connect the AC/DC adaptor (5.5mm x 2.5mm barrel male) to the power adaptor on charger (5.5mm x 2.5mm barrel female)
- 5. Insert power cord to AC/DC adaptor (two pin connector)
- 6. Plug the power cord into the AC power resource
- 7. Turn on the power Switch
- 8. When it is in charging process, the LED indicator turns Red. When the battery is fully charged, the LED indicator will be Green

If the battery does not connect to the charger, the LED indicator will flash Red

9. The charging time is variable depends on the battery