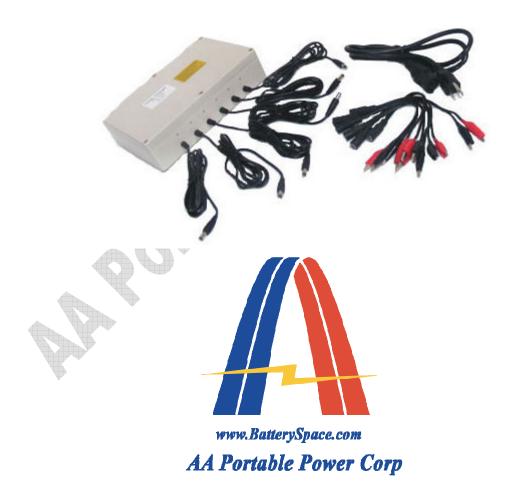

# Specification & Instruction of Smart Gang Charger CH-GL14807-6

# Specification:

| Feature              | <ul> <li>Designed for 14.8V lithium rechargeable battery with capacity ≥ 700mAh</li> <li>Input Power: 100 - 240V AC, 120W Max, 50/60Hz (USA)</li> <li>Output Power: 16.8V DC, 0.7A (5.5×2.1×10mm male barrel connector) for each channel</li> <li>5 individual channels</li> </ul> |
|----------------------|------------------------------------------------------------------------------------------------------------------------------------------------------------------------------------------------------------------------------------------------------------------------------------|
| Function             | <ul> <li>CC-CV Charging mode</li> <li>Automatic voltage detection with LED indicator (red/green) during charging process<br/>Charging: Red<br/>Fully charged: Green</li> </ul>                                                                                                     |
| Safety<br>Protection | • The protection is built in the circuit of the charger to prevent over-<br>voltage, and short circuit                                                                                                                                                                             |
| Dimension            | L 8.9" X W 5.8" X H 2.3"                                                                                                                                                                                                                                                           |
| Weight               | 2lb 7oz (1100g)                                                                                                                                                                                                                                                                    |

### **Operation Steps:**

1. Connect transfer cable (5.5mm x 2.5mm x 10mm barrel female) to the output of the charger (5.5mm x 2.5mmx10mm barrel male)

- 2. Connect the battery to the transfer cable (alligator clips) with correct polarity (Red cable connects to positive, Black cable connects to negative)
- 3. Insert power cord to the power cord adaptor
- 4. Plug the power cord into the AC power resource
- 5. Turn on the power Switch
- 6. When it is in charging process, the LED indicator turns Red. When the battery is fully charged, the LED indicator will be Green
- 7. The charging time is variable depends on the battery