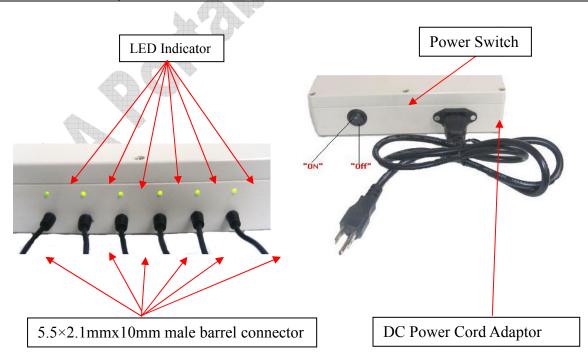

# Specification:

| Feature              | <ul> <li>Designed for 14.8V lithium rechargeable battery with capacity ≥ 700mAh</li> <li>Input Power: 100 - 240V AC, 120W Max, 50/60Hz (USA)</li> <li>Output Power: 16.8V DC, 0.7A (5.5×2.1×10mm male barrel connector) for each channel</li> <li>5 individual channels</li> </ul> |
|----------------------|------------------------------------------------------------------------------------------------------------------------------------------------------------------------------------------------------------------------------------------------------------------------------------|
| Function             | <ul> <li>CC-CV Charging mode</li> <li>Automatic voltage detection with LED indicator (red/green) during charging process<br/>Charging: Red<br/>Fully charged: Green</li> </ul>                                                                                                     |
| Safety<br>Protection | • The protection is built in the circuit of the charger to prevent over-<br>voltage, and short circuit                                                                                                                                                                             |
| Dimension            | L 8.9" X W 5.8" X H 2.3"                                                                                                                                                                                                                                                           |
| Weight               | 2lb 7oz (1100g)                                                                                                                                                                                                                                                                    |

### **Operation Steps:**

1. Connect transfer cable (5.5mm x 2.5mm x 10mm barrel female) to the output of the charger (5.5mm x 2.5mmx10mm barrel male)

- 2. Connect the battery to the transfer cable (alligator clips) with correct polarity (Red cable connects to positive, Black cable connects to negative)
- 3. Insert power cord to the power cord adaptor
- 4. Plug the power cord into the AC power resource
- 5. Turn on the power Switch
- 6. When it is in charging process, the LED indicator turns Red. When the battery is fully charged, the LED indicator will be Green
- 7. The charging time is variable depends on the battery