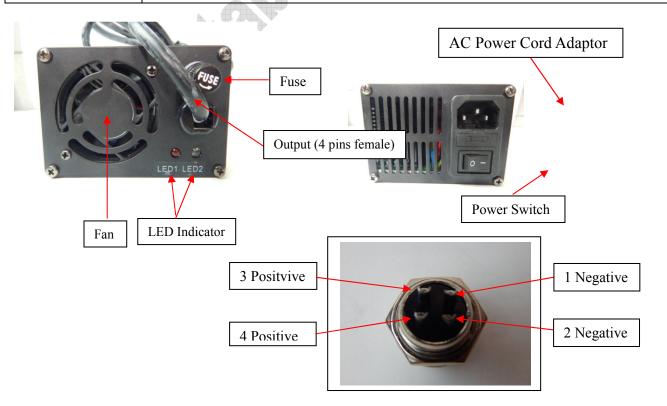

# Specification:

| Feature              | <ul> <li>Designed for 74V lithium rechargeable battery with capacity ≥ 8.0Ah</li> <li>Input Power: 100V - 240V AC (USA)</li> <li>Output Power: 84V DC, 360W max, 3.0A (4 pins female connector)</li> </ul>                                                                                                                                                                  |
|----------------------|-----------------------------------------------------------------------------------------------------------------------------------------------------------------------------------------------------------------------------------------------------------------------------------------------------------------------------------------------------------------------------|
| Function             | <ul> <li>CC-CV Charging mode</li> <li>Automatic voltage detection with LED indicator (red/green) during charging process</li> <li>Power On: LED1 Red / LED2 Green (without connecting battery)</li> <li>Charging: LED1 Red / LED2 Red</li> <li>Fully charged: LED1 Red / LED2 Green</li> <li>Note: When it is short, LED1 will be shut down and LED2 will be Red</li> </ul> |
| Safety<br>Protection | The protection is built in the circuit of the charger to prevent overvoltage, and short circuit     Note: Reverse polarity will cause damage on the charger                                                                                                                                                                                                                 |
| Dimension            | L 7.0" X W 3.6" X H 2.6"                                                                                                                                                                                                                                                                                                                                                    |
| Weight               | 3lb 3.2oz (1450g)                                                                                                                                                                                                                                                                                                                                                           |

### **Operation Steps:**

- 1. Connect transfer cable (4 pins male connector) to the output of charger (4 pins female connector)
- 2. Connect the power cord to the power adaptor on charger
- 3. Plug the power cord into the AC power resource
- 4. Connect the battery to the transfer cable (alligator clips) with correct polarity (Red cable connects to positive, Black cable connects to negative)

Note: If the battery is connected with reverse polarity, the charger will be damaged

Note: Do not connect battery before providing AC power on charger

- 5. Turn on the power switch
- 6. When it is in charging process, the LED2 indicator turns Red. When the battery is fully charged, the LED2 indicator will be Green

Note: When the power is on without connecting the battery, the LED2 indicator will be Green

Note: The LED1 will be Red when the power is on

Note: when it is short, LED1 will be shut down and LED2 will be Red