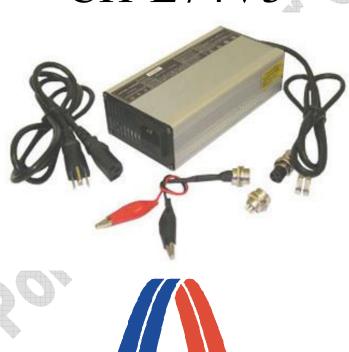

# Specification & Instruction of Smart Charger CH-L74V3

www. Battery Space. com

AA Portable Power Corp

# Specification:

| Feature              | <ul> <li>Designed for 74V lithium rechargeable battery with capacity ≥ 8.0Ah</li> <li>Input Power: 100V - 240V AC (USA)</li> <li>Output Power: 84V DC, 360W max, 3.0A (4 pins female connector)</li> </ul>                                                                                                                                                                  |
|----------------------|-----------------------------------------------------------------------------------------------------------------------------------------------------------------------------------------------------------------------------------------------------------------------------------------------------------------------------------------------------------------------------|
| Function             | <ul> <li>CC-CV Charging mode</li> <li>Automatic voltage detection with LED indicator (red/green) during charging process</li> <li>Power On: LED1 Red / LED2 Green (without connecting battery)</li> <li>Charging: LED1 Red / LED2 Red</li> <li>Fully charged: LED1 Red / LED2 Green</li> <li>Note: When it is short, LED1 will be shut down and LED2 will be Red</li> </ul> |
| Safety<br>Protection | The protection is built in the circuit of the charger to prevent overvoltage, and short circuit     Note: Reverse polarity will cause damage on the charger                                                                                                                                                                                                                 |
| Dimension            | L 7.0" X W 3.6" X H 2.6"                                                                                                                                                                                                                                                                                                                                                    |
| Weight               | 3lb 3.2oz (1450g)                                                                                                                                                                                                                                                                                                                                                           |

### **Operation Steps:**

- 1. Connect transfer cable (4 pins male connector) to the output of charger (4 pins female connector)
- 2. Connect the power cord to the power adaptor on charger
- 3. Plug the power cord into the AC power resource
- 4. Connect the battery to the transfer cable (alligator clips) with correct polarity (Red cable connects to positive, Black cable connects to negative)