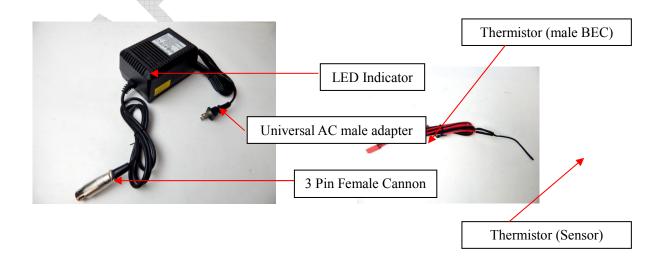

# Specification:

| Feature              | <ul> <li>Designed for 24V NiNH/NiCd battery pack with capacity more than 1800mAh</li> <li>Input Power: 100V - 240V AC (universal AC male adapter)</li> <li>Output Current: 1.8A (3 pin female cannon plug)</li> </ul>                                                                                                                                 |
|----------------------|-------------------------------------------------------------------------------------------------------------------------------------------------------------------------------------------------------------------------------------------------------------------------------------------------------------------------------------------------------|
| Function             | <ul> <li>Automatic voltage detection with LED indicator (red/green) during charging process         Power on: Green         Connect battery without thermistor: Flash Green and Red         Charging: Red         Fully charged: Green</li> <li>Automatic cut-off charging function by IC         Stop charging when -ΔV is detected by IC</li> </ul> |
| Safety<br>Protection | <ul> <li>The protection is built in the charger for short circuit, and reverse polarity</li> <li>Thermistor adapter (BEC female adapter) is built to prevent overheat of battery (Max. battery temp 70°C)</li> </ul>                                                                                                                                  |
| Dimension            | L 2.7" X W 3.6" X H 4.9"                                                                                                                                                                                                                                                                                                                              |
| Weight               | 1lb 3.2oz (544g)                                                                                                                                                                                                                                                                                                                                      |

### Operation Steps:

- 1. Connect transfer cable (3 pin male cannon plug alligator clips) to the output of the charger (3 pin female cannon plug)
- 2. Connect thermistor (male BEC) to the thermistor adapter (female BEC) on the transfer cable
- 3. Connect the battery to the output of charger with correct polarity (Red cable connects to positive, Black cable connects to negative)
- 4. Attach the sensor of thermistor on the surface of the battery
- 5. Plug the power cord into the AC power resource
- 6. When the power is connected to power resource, the LED indicator will be Green. When it is in charging process, the LED indicator will be Red. When the battery is fully charged, the LED indicator will be Green Note: If thermistor does not connect to the transfer cable, the battery will not be charged, and the LED will flash red and Green