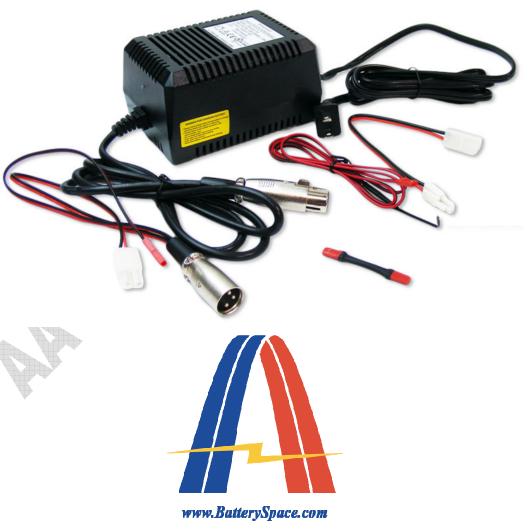

# Specification:

| Feature              | <ul> <li>Designed for 24V NiNH/NiCd battery pack with capacity more than 1800mAh</li> <li>Input Power: 100V - 240V AC (universal AC male adapter)</li> <li>Output Current: 1.8A (3 pin female cannon plug)</li> </ul>                                                                                                                                 |
|----------------------|-------------------------------------------------------------------------------------------------------------------------------------------------------------------------------------------------------------------------------------------------------------------------------------------------------------------------------------------------------|
| Function             | <ul> <li>Automatic voltage detection with LED indicator (red/green) during charging process         Power on: Green         Connect battery without thermistor: Flash Green and Red         Charging: Red         Fully charged: Green</li> <li>Automatic cut-off charging function by IC         Stop charging when -ΔV is detected by IC</li> </ul> |
| Safety<br>Protection | <ul> <li>The protection is built in the charger for short circuit, and reverse polarity</li> <li>Thermistor adapter (BEC female adapter) is built to prevent overheat of battery (Max. battery temp 70°C)</li> </ul>                                                                                                                                  |
| Dimension            | L 2.7" X W 3.6" X H 4.9"                                                                                                                                                                                                                                                                                                                              |
| Weight               | 1lb 3.2oz (544g)                                                                                                                                                                                                                                                                                                                                      |

### Operation Steps:

- 1. Connect transfer cable (3 pin male cannon plug alligator clips) to the output of the charger (3 pin female cannon plug)
- 2. Connect thermistor (male BEC) to the thermistor adapter (female BEC) on the transfer cable
- 3. Connect the battery to the output of charger with correct polarity (Red cable connects to positive, Black cable connects to negative)
- 4. Attach the sensor of thermistor on the surface of the battery
- 5. Plug the power cord into the AC power resource
- 6. When the power is connected to power resource, the LED indicator will be Green. When it is in charging process, the LED indicator will be Red. When the battery is fully charged, the LED indicator will be Green Note: If thermistor does not connect to the transfer cable, the battery will not be charged, and the LED will flash red and Green