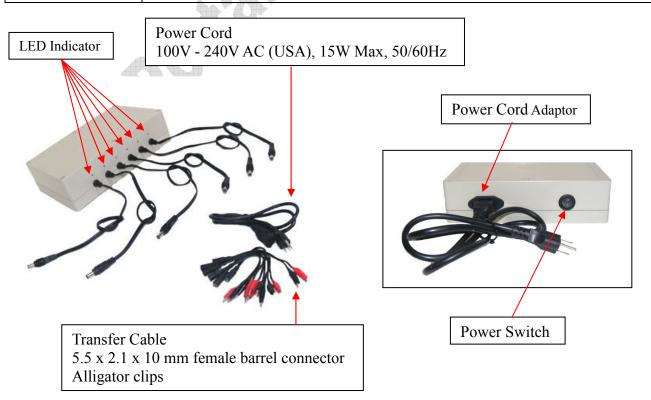

# Specification:

| Feature              | <ul> <li>Designed for 3.7V lithium rechargeable battery with capacity ≥ 700mAh</li> <li>Input Power: 100V - 240V AC (USA), 15W Max, 50/60Hz</li> <li>Output Power: 4.2V DC, 0.5A (5.5 x 2.1 x 10 mm male barrel connector)</li> <li>6 individual channels</li> </ul> |
|----------------------|----------------------------------------------------------------------------------------------------------------------------------------------------------------------------------------------------------------------------------------------------------------------|
| Function             | <ul> <li>CC-CV Charging mode</li> <li>Automatic voltage detection with LED indicator (red/green) during charging process<br/>Charging: Red<br/>Fully charged: Green</li> <li>Automatic cut-off charging function by IC</li> </ul>                                    |
| Safety<br>Protection | • The protection is built in the circuit of the charger to prevent over load, and short circuit                                                                                                                                                                      |
| Dimension            | L 9.1" X W 6.0" X H 2.5"                                                                                                                                                                                                                                             |
| Weight               | 2 lb 7oz (1100g)                                                                                                                                                                                                                                                     |

#### **Operation Steps:**

- 1. Connect transfer cable (5.5 x 2.1 x 10 mm female barrel connector) to the output of charger (5.5 x 2.1 x 10 mm male barrel connector)
- 2. Connect the battery to the transfer cable (alligator clips) with correct polarity (Red cable connects to positive, Black cable connects to negative)
- 3. Connect the power cord to the power adaptor on charger
- 4. Plug the power cord into the AC power resource
- 5. Turn on the power switch
- 6. When it is in charging process, the LED indicator turns Red. When the battery is fully charged, the LED indicator will be Green
- 7. The charging time is variable depends on the battery