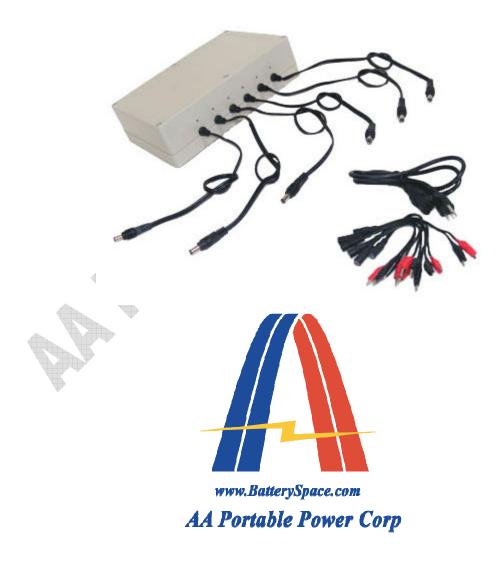

# Specification:

| Feature              | <ul> <li>Designed for 3.7V lithium rechargeable battery with capacity ≥ 700mAh</li> <li>Input Power: 100V - 240V AC (USA), 15W Max, 50/60Hz</li> <li>Output Power: 4.2V DC, 0.5A (5.5 x 2.1 x 10 mm male barrel connector)</li> <li>6 individual channels</li> </ul> |
|----------------------|----------------------------------------------------------------------------------------------------------------------------------------------------------------------------------------------------------------------------------------------------------------------|
| Function             | <ul> <li>CC-CV Charging mode</li> <li>Automatic voltage detection with LED indicator (red/green) during charging process<br/>Charging: Red<br/>Fully charged: Green</li> <li>Automatic cut-off charging function by IC</li> </ul>                                    |
| Safety<br>Protection | • The protection is built in the circuit of the charger to prevent over load, and short circuit                                                                                                                                                                      |
| Dimension            | L 9.1" X W 6.0" X H 2.5"                                                                                                                                                                                                                                             |
| Weight               | 2 lb 7oz (1100g)                                                                                                                                                                                                                                                     |

#### **Operation Steps:**

- 1. Connect transfer cable (5.5 x 2.1 x 10 mm female barrel connector) to the output of charger (5.5 x 2.1 x 10 mm male barrel connector)
- 2. Connect the battery to the transfer cable (alligator clips) with correct polarity (Red cable connects to positive, Black cable connects to negative)
- 3. Connect the power cord to the power adaptor on charger
- 4. Plug the power cord into the AC power resource
- 5. Turn on the power switch
- 6. When it is in charging process, the LED indicator turns Red. When the battery is fully charged, the LED indicator will be Green
- 7. The charging time is variable depends on the battery