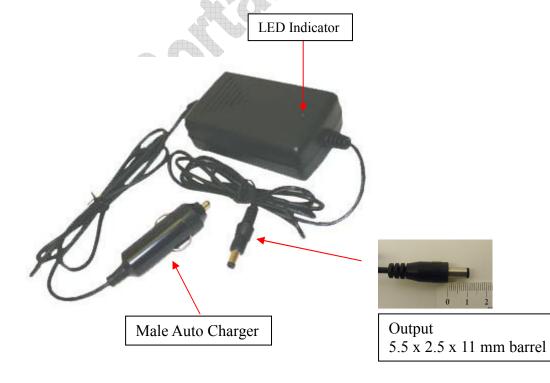

# Specification:

| Feature              | <ul> <li>Designed for 12.8V lithium rechargeable battery with capacity ≥ 1.5Ah</li> <li>Input Power: 10V - 16V DC (male auto charger)</li> <li>Output Power: 14.6V DC, 1.5A (5.5 x 2.5 mm barrel male)</li> </ul>                         |
|----------------------|-------------------------------------------------------------------------------------------------------------------------------------------------------------------------------------------------------------------------------------------|
| Function             | <ul> <li>CC-CV Charging mode</li> <li>Automatic voltage detection with LED indicator (red/green) during charging process         Charging: Red         Fully charged: Green</li> <li>Automatic cut-off charging function by IC</li> </ul> |
| Safety<br>Protection | The protection is built in the circuit of the charger to prevent over load, and short circuit                                                                                                                                             |
| Dimension            | L 3.8" X W 2.3" X H 1.1"                                                                                                                                                                                                                  |
| Weight               | 4.2 oz (120g)                                                                                                                                                                                                                             |

#### **Operation Steps:**

- 1. Plug the male auto charger adaptor into the DC power resource
- 2. Connect the battery to the output of charger  $(5.5 \times 2.5 \text{ mm barrel male})$  with correct polarity
- 3. When it is in charging process, the LED indicator turns Red. When the battery is fully charged, the LED indicator will be Green
- 4. The charging time is variable depends on the battery