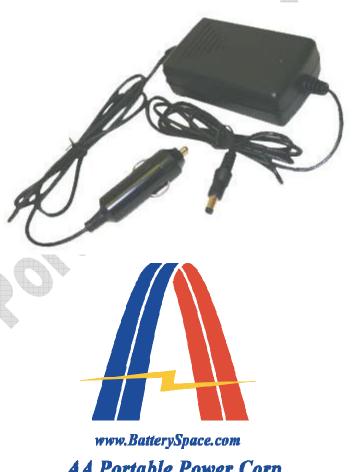

# Specification & Instruction of DC Smart Charger CH-LFDC1215

AA Portable Power Corp

# Specification:

| Feature              | <ul> <li>Designed for 12.8V lithium rechargeable battery with capacity ≥ 1.5Ah</li> <li>Input Power: 10V - 16V DC (male auto charger)</li> <li>Output Power: 14.6V DC, 1.5A (5.5 x 2.5 mm barrel male)</li> </ul>                         |
|----------------------|-------------------------------------------------------------------------------------------------------------------------------------------------------------------------------------------------------------------------------------------|
| Function             | <ul> <li>CC-CV Charging mode</li> <li>Automatic voltage detection with LED indicator (red/green) during charging process         Charging: Red         Fully charged: Green</li> <li>Automatic cut-off charging function by IC</li> </ul> |
| Safety<br>Protection | The protection is built in the circuit of the charger to prevent over load, and short circuit                                                                                                                                             |
| Dimension            | L 3.8" X W 2.3" X H 1.1"                                                                                                                                                                                                                  |
| Weight               | 4.2 oz (120g)                                                                                                                                                                                                                             |