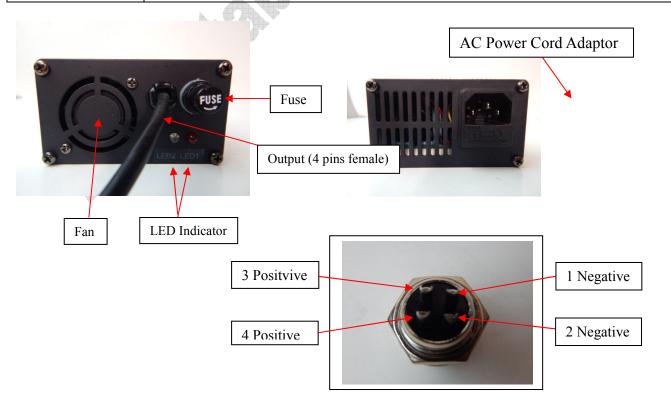

# Specification:

| Feature              | <ul> <li>Designed for 29.6V lithium rechargeable battery with capacity ≥ 3.0Ah</li> <li>Input Power: 110V - 240V AC (USA)</li> <li>Output Power: 33.6.V DC, 120W max, 3.0A (4 pins female connector)</li> </ul>                                                                                                                                          |
|----------------------|----------------------------------------------------------------------------------------------------------------------------------------------------------------------------------------------------------------------------------------------------------------------------------------------------------------------------------------------------------|
| Function             | <ul> <li>CC-CV Charging mode</li> <li>Automatic voltage detection with LED indicator (red/green) during charging process</li> <li>Power On: LED1 Red / LED2 Green (without connecting battery)</li> <li>Charging: LED1 Red / LED2 Red</li> <li>Fully charged: LED1 Red / LED2 Green</li> <li>Note: When it is short, the LED2 will become Red</li> </ul> |
| Safety<br>Protection | The protection is built in the circuit of the charger to prevent overvoltage, and short circuit     Note: Reverse polarity will cause damage on the charger                                                                                                                                                                                              |
| Dimension            | L 6.8" X W 3.6" X H 2.0"                                                                                                                                                                                                                                                                                                                                 |
| Weight               | 2lb 4.2oz (1030g)                                                                                                                                                                                                                                                                                                                                        |

# **Operation Steps:**

- 1. Connect transfer cable (4 pins male connector) to the output of charger (4 pins female connector)
- 2. Connect the power cord to the power adaptor on charger
- 3. Plug the power cord into the AC power resource
- 4. Connect the battery to the transfer cable (alligator clips) with correct polarity (Red cable connects to positive, Black cable connects to negative)

5. When it is in charging process, the LED2 indicator turns Red. When the battery is fully charged, the LED2 indicator will be Green

Note: When the power is on without connecting the battery, the LED2 indicator will be Green Note: The LED1 will be Red when the power is on