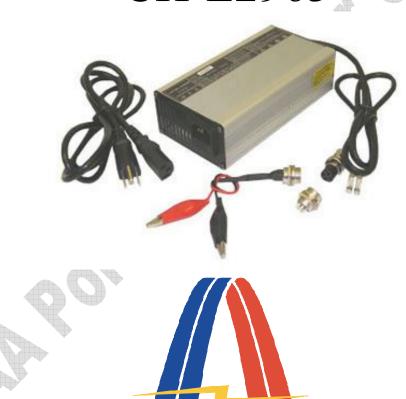

# Specification & Instruction of Smart Charger CH-L2963

www.BatterySpace.com

AA Portable Power Corp

# Specification:

| Feature              | <ul> <li>Designed for 29.6V lithium rechargeable battery with capacity ≥ 3.0Ah</li> <li>Input Power: 110V - 240V AC (USA)</li> <li>Output Power: 33.6.V DC, 120W max, 3.0A (4 pins female connector)</li> </ul>                                                                                                                                          |
|----------------------|----------------------------------------------------------------------------------------------------------------------------------------------------------------------------------------------------------------------------------------------------------------------------------------------------------------------------------------------------------|
| Function             | <ul> <li>CC-CV Charging mode</li> <li>Automatic voltage detection with LED indicator (red/green) during charging process</li> <li>Power On: LED1 Red / LED2 Green (without connecting battery)</li> <li>Charging: LED1 Red / LED2 Red</li> <li>Fully charged: LED1 Red / LED2 Green</li> <li>Note: When it is short, the LED2 will become Red</li> </ul> |
| Safety<br>Protection | The protection is built in the circuit of the charger to prevent overvoltage, and short circuit     Note: Reverse polarity will cause damage on the charger                                                                                                                                                                                              |
| Dimension            | L 6.8" X W 3.6" X H 2.0"                                                                                                                                                                                                                                                                                                                                 |
| Weight               | 2lb 4.2oz (1030g)                                                                                                                                                                                                                                                                                                                                        |

# **Operation Steps:**

- 1. Connect transfer cable (4 pins male connector) to the output of charger (4 pins female connector)
- 2. Connect the power cord to the power adaptor on charger
- 3. Plug the power cord into the AC power resource
- 4. Connect the battery to the transfer cable (alligator clips) with correct polarity (Red cable connects to positive, Black cable connects to negative)