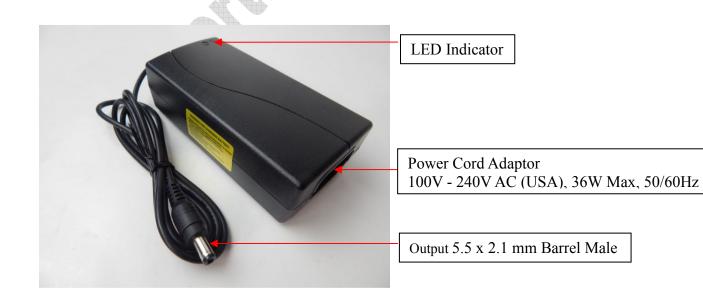

## Specification:

| Feature              | <ul> <li>Designed for 25.6V LiFePO<sub>4</sub> rechargeable battery with capacity ≥ 1.2Ah</li> <li>Input Power: 100V - 240V AC, 36W Max, 50/60Hz</li> <li>Output Power: 29.2V DC, 1.2A Max</li> </ul>                                                                                                                    |
|----------------------|--------------------------------------------------------------------------------------------------------------------------------------------------------------------------------------------------------------------------------------------------------------------------------------------------------------------------|
| Function             | <ul> <li>CC-CV Charging mode</li> <li>Automatic voltage detection with LED indicator (red/green) during charging process         Power On: Green         Charging: Red         Fully charged: Green         Automatic cut-off charging function by IC         Note: When it is short, LED will flash Red     </li> </ul> |
| Safety<br>Protection | • The protection is built in the circuit of the charger to prevent over current, over voltage, reverse polarity, and short circuit                                                                                                                                                                                       |
| Dimension            | L 4.7" X W 2.4" X H 1.5"                                                                                                                                                                                                                                                                                                 |
| Weight               | 14.8 Oz (420g)                                                                                                                                                                                                                                                                                                           |

### **Operation Steps:**

- 1. Insert the power cord into AC power cord adaptor
- 2. Plug the the power cord into the AC power resource
- 3. Connect the transfer cable  $(5.1 \times 2.1 \text{ mm barrel female})$  to the output of the charger  $(5.5 \times 2.1 \text{ mm barrel male})$
- 4. Connect the battery to the transfer cable (alligator clips) with correct polarity (Red cable connects to positive, Black cable connects to negative)
- 5. When the power is on without connecting battery, the LED indicator will be Green. When it is in charging process, the LED indicator turns Red. When the battery is fully charged, the LED indicator will be Green Note: When it is short, LED will flash Red
- 6. The charging time is variable depends on the battery