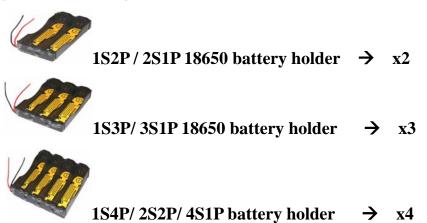

Note: Above drawing can be applied for battery holder below, please change the width by multiple of number below (The height & the length are not changed)