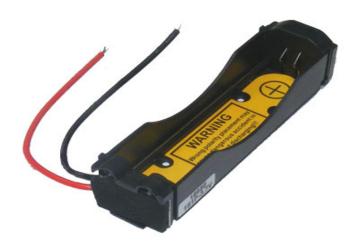

## **Technical Drawing of**

## Battery holder: Li-Ion 18650 Battery Holder (1S1P) With 2.6" long 20AWG & PCB (1S1P-18650)

AA Portable Power Corp (http://www.batteryspace.com) Address: 860 S, 19<sup>th</sup> St, Unit A, Richmond, CA, 94804

> Tel: 510-525-2328 Fax: 510-439-2808

Email: Sales@batteryspace.com Prepared & Approved by Max (01/04/10)

1

Scale: 1.5:1

| GENERAL TOLERANCES |        |
|--------------------|--------|
| XX.                | ±0.2   |
| X X . X            | +0.1   |
| XX.XX              | ±0.03  |
| **. ***            | 土0.01  |
| XX.                | ±۱°    |
| X X . X            | +0.5   |
| X X . X X          | ±0.25° |