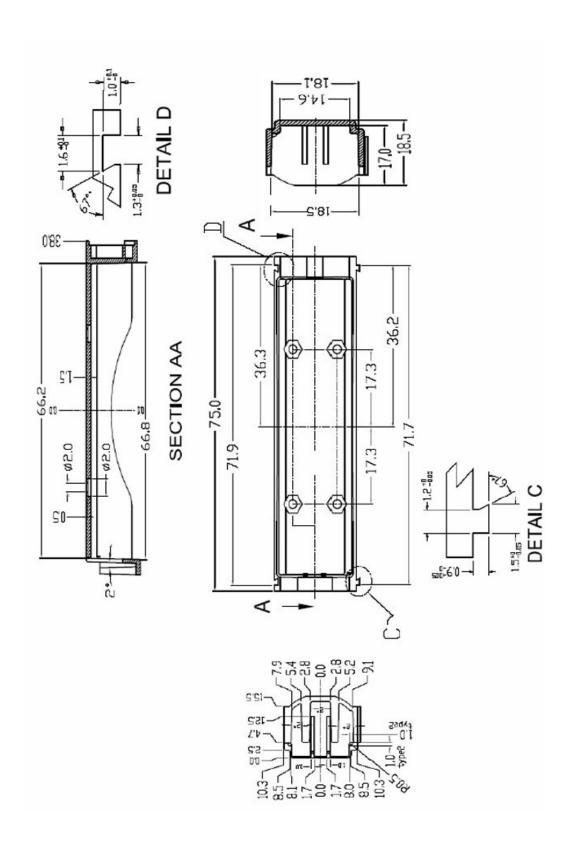

## **Technical Drawing of**

## Battery holder: Li-Ion 18650 Battery Holder (1S1P) With 2.6" long 20AWG & PCB (1S1P-18650)

AA Portable Power Corp (http://www.batteryspace.com) Address: 860 S, 19<sup>th</sup> St, Unit A, Richmond, CA, 94804

> Tel: 510-525-2328 Fax: 510-439-2808

Email: Sales@batteryspace.com Prepared & Approved by Max (01/04/10)

1

Scale: 1.5:1

| GENERAL TOLERANCES |        |
|--------------------|--------|
| XX.                | ±0.2   |
| X X . X            | +0.1   |
| XX.XX              | ±0.03  |
| **. ***            | 土0.01  |
| XX.                | ±۱°    |
| X X . X            | +0.5   |
| X X . X X          | ±0.25° |

Note: Above drawing can be applied for battery holder below, please change the width by multiple of number below (The height & the length are not changed)