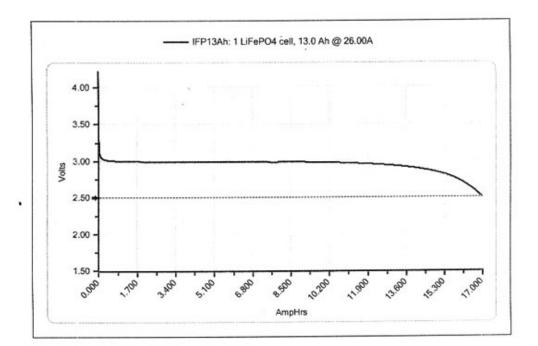

Capacity Test Curve

## IFP13Ah:

Description: 1 LiFePO4 cell, 13.0 Ah @ 26.00A Started At: 2009-10-12 11:06 Discharge Rate: 26.00 A Starting Voltage: 3.72 V Ending Voltage: 2.50 Total Time (hh:mm:ss): 0:39:10 Tested Capacity: 16.967 Ah