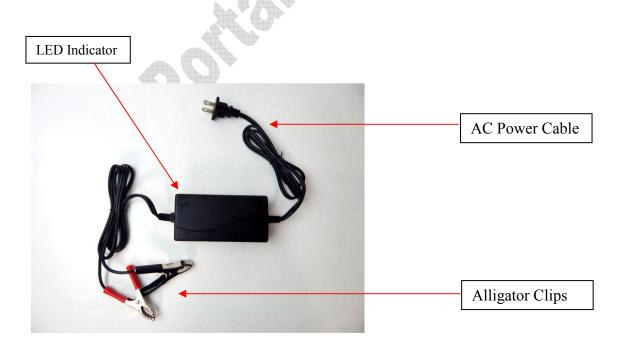

#### **Operation Steps:**

- 1. Connect the battery to the output cable (alligator clips) with correct polarity (Red cable connects to positive, Black cable connects to negative)
- 2. Plug the power cord into the AC power resource
- 3. When it is in charging process, the LED indicator turns Red. When the battery is fully charged, the LED indicator will be Green
- 4. The charging time is variable depends on the battery