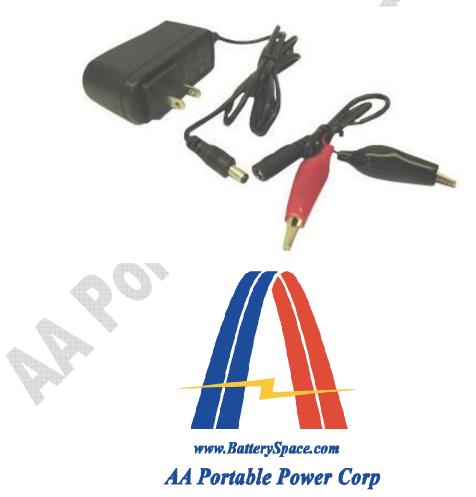

## **Operation Steps:**

- 1. Plug the AC power cord into the AC power resource
- 2. Connect the transfer cable  $(5.1 \times 2.1 \text{mm barrel female})$  to the output of the charger  $(5.5 \times 2.1 \text{ mm barrel male})$
- 3. Connect the battery to the transfer cable (alligator clips) with correct polarity (Red cable connects to positive, Black cable connects to negative)
- 4. When the power is on without connecting battery, the LED indicator will be Green. When it is in charging process, the LED indicator turns Red. When the battery is fully charged, the LED indicator will be Green
- 5. The charging time is variable depends on the battery