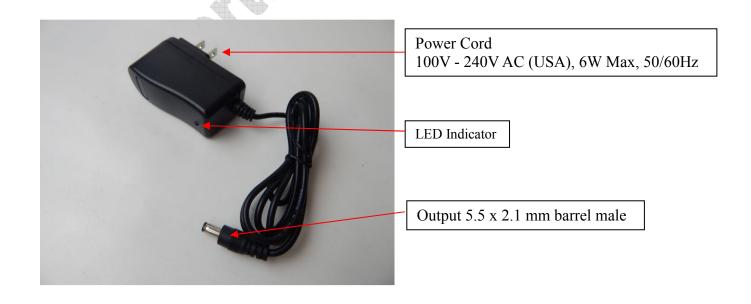

# Specification:

| Feature              | <ul> <li>Designed for 6.4V LiFePO<sub>4</sub> rechargeable battery with capacity ≥ 0.7Ah</li> <li>Input Power: 100V - 240V AC, 6W Max, 50/60Hz</li> <li>Output Power: 7.3V DC, 0.7A Max</li> </ul>                                                                     |
|----------------------|------------------------------------------------------------------------------------------------------------------------------------------------------------------------------------------------------------------------------------------------------------------------|
| Function             | <ul> <li>CC-CV Charging mode</li> <li>Automatic voltage detection with LED indicator (red/green) during charging process         Power On: Green         Charging: Red         Fully charged: Green     </li> <li>Automatic cut-off charging function by IC</li> </ul> |
| Safety<br>Protection | The protection is built in the circuit of the charger to prevent over current, over voltage, reverse polarity and short circuit                                                                                                                                        |
| Dimension            | L 3.0" X W 2.0" X H 1.2"                                                                                                                                                                                                                                               |
| Weight               | 3.4 Oz (100g)                                                                                                                                                                                                                                                          |

## **Operation Steps:**

- 1. Plug the AC power cord into the AC power resource
- 2. Connect the transfer cable  $(5.1 \times 2.1 \text{mm barrel female})$  to the output of the charger  $(5.5 \times 2.1 \text{ mm barrel male})$
- 3. Connect the battery to the transfer cable (alligator clips) with correct polarity (Red cable connects to positive, Black cable connects to negative)
- 4. When the power is on without connecting battery, the LED indicator will be Green. When it is in charging process, the LED indicator turns Red. When the battery is fully charged, the LED indicator will be Green
- 5. The charging time is variable depends on the battery