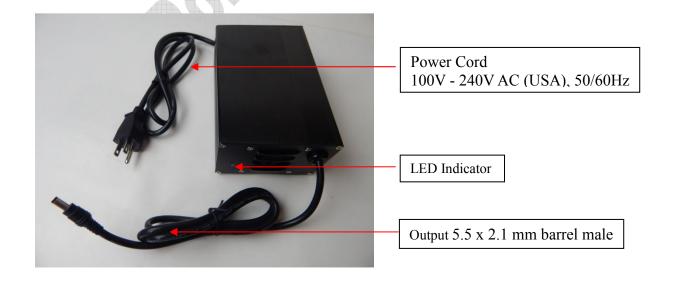

# Specification:

| Feature              | <ul> <li>Designed for 51.2V LiFePO<sub>4</sub> rechargeable battery with capacity ≥ 3.0Ah</li> <li>Input Power: 100V - 240V AC, 50/60Hz</li> <li>Output Power: 58.4V DC, 3.0A Max</li> </ul>                                                                                                                                                                                     |
|----------------------|----------------------------------------------------------------------------------------------------------------------------------------------------------------------------------------------------------------------------------------------------------------------------------------------------------------------------------------------------------------------------------|
| Function             | <ul> <li>CC-CV Charging mode</li> <li>Automatic voltage detection with LED indicator (red/green) during charging process         Power On: Green         Charging: Red         Fully charged: Green</li> <li>Automatic cut-off charging function by IC         Note: Connect AC power resource before connect to the battery otherwise it will not charge the battery</li> </ul> |
| Safety<br>Protection | The protection is built in the circuit of the charger to prevent over current, over voltage, reverse polarity, and short circuit                                                                                                                                                                                                                                                 |
| Dimension            | L 6.8" X W 4.2" X H 2.8"                                                                                                                                                                                                                                                                                                                                                         |
| Weight               | 1.0 lb 13.8oz (850g)                                                                                                                                                                                                                                                                                                                                                             |

### **Operation Steps:**

- 1. Plug the the power cord into the AC power resource
- 2. Connect the transfer cable (5.5 X 2.1 mm barrel female connector) to the output of the charger (5.5 X 2.1 mm barrel male connector)

Note: Connect AC power resource before connect to the battery otherwise it will not charge the battery

- 3. Connect the battery to the transfer cable (alligator clips) with correct polarity (Red cable connects to positive, Black cable connects to negative)
- 4. When the power is on without connecting battery, the LED indicator will be Green. When it is in charging process, the LED indicator turns Red. When the battery is fully charged, the LED indicator will be Green
- 5. The charging time is variable depends on the battery