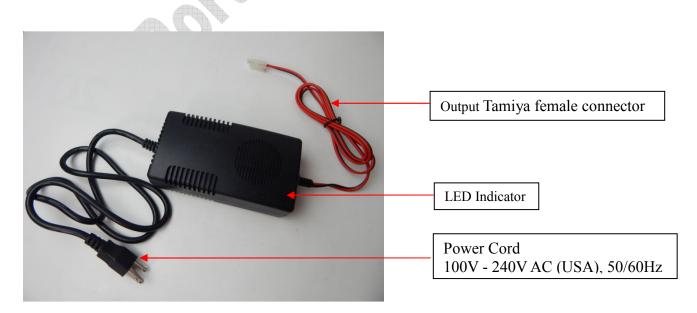

#### **Operation Steps:**

- 1. Plug the the power cord into the AC power resource
- 2. Connect the transfer cable (Tamiya male connector) to the output of the charger (Tamiya female connector)

Note: Please connect AC power source before connect to the battery otherwise it will not charge the battery

- 3. Connect the battery to the transfer cable (alligator clips) with correct polarity (Red cable connects to positive, Black cable connects to negative)
- 4. When the power is on without connecting battery, the Battery marked LED indicator will be Green. When it is in charging process, the AC marked LED indicator turns Red. When the battery is fully charged, the AC marked LED indicator will be Green