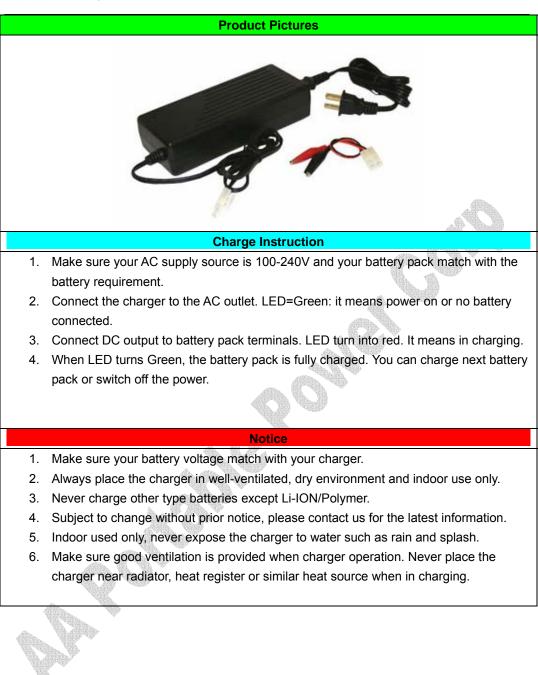

## CH-L25928 Charger Data sheet

| No.                                           | Items                     | Specification                                          | Notes |
|-----------------------------------------------|---------------------------|--------------------------------------------------------|-------|
|                                               | l                         | nput Characteristics                                   |       |
| 1                                             | Input Voltage             | AC 100~240V, 50-60Hz                                   |       |
|                                               | Max Input Power           | 95W                                                    |       |
|                                               | Max. Input Current        | 2.8A                                                   |       |
|                                               | 0                         | utput Characteristics                                  |       |
| 2                                             | Max Output Voltage        | DC 29.4 V                                              |       |
|                                               | Max Output Current        | 2.8 A                                                  |       |
|                                               | Battery Capacity          | ≥5600 mAh                                              |       |
|                                               | Power Indication          | LED=Green: No Battery Connected/ Battery Fully charged |       |
|                                               |                           | LED=Red : AC Connected/ In charging                    |       |
| Charging Supervision and Protection Mechanism |                           |                                                        |       |
| 3                                             | Over Voltage Protection   | Yes                                                    |       |
|                                               | Output Reverse Protection | Yes                                                    |       |
|                                               | CCCV                      | Yes                                                    |       |
|                                               |                           | Environment                                            |       |
| 4                                             | Operation Temperature     | -10 ~+40 F                                             |       |
|                                               | Efficiency                | > 80%                                                  |       |
|                                               | Operation Humidity        | < 90%                                                  |       |
|                                               | 102/1997                  | Mechanical                                             |       |
| 5                                             | Dimensions                | 172mm(6.8") x 70mm(2.8") x 42mm(1.7")                  | )     |
|                                               | US AC cable               | 1 Pcs                                                  |       |
|                                               | Output cable              | Standard Female Tamiya Plug                            |       |
|                                               | Connector/Adaptor         | 5.5mm x 2.1mm Female Alligator Clips                   |       |
|                                               |                           |                                                        |       |