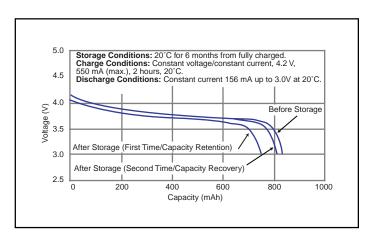

### **CGR17500: Cylindrical Model**



# **Specifications**

| Nominal Voltage      |          | 3.6V           |
|----------------------|----------|----------------|
| Standard Capacity *1 |          | 830mAh         |
| Dimentions*2         | Diameter | 16.9 +0/-0.7mm |
|                      | Height   | 49.6 +0/-1.0mm |
|                      | Weight   | Approx. 25g    |

- \*1 After a fresh battery has been charged at constant voltage/constant current (4.2 V, 550 mA (max), 2 hours, 20°C), the average of the capacity (ending voltage of 3 V at 20°C) that is discharged at a standard current (156 mA).
- \*2 Dimensions of a fresh battery

## **Discharge Characteristics**









#### **Discharge Characteristics**



## **Storage Characteristics**







# **Charge Characteristics**





### **Cycle Life Characteristics**