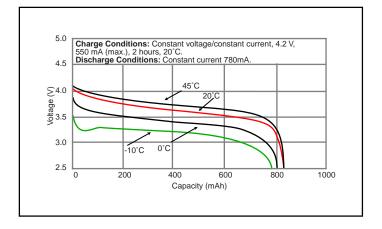

### **CGR17500: Cylindrical Model**



# **Specifications**

| Nominal Voltage      |          | 3.6V           |
|----------------------|----------|----------------|
| Standard Capacity *1 |          | 830mAh         |
| Dimentions*2         | Diameter | 16.9 +0/-0.7mm |
|                      | Height   | 49.6 +0/-1.0mm |
|                      | Weight   | Approx. 25g    |

- \*1 After a fresh battery has been charged at constant voltage/constant current (4.2 V, 550 mA (max), 2 hours, 20°C), the average of the capacity (ending voltage of 3 V at 20°C) that is discharged at a standard current (156 mA).
- \*2 Dimensions of a fresh battery

## **Discharge Characteristics**









#### **Discharge Characteristics**



## **Storage Characteristics**







# **Charge Characteristics**





### **Cycle Life Characteristics**