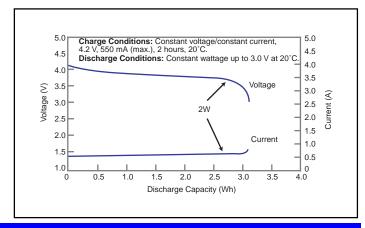

### **CGR17500: Cylindrical Model**



# **Specifications**

| Nominal Voltage      |          | 3.6V           |
|----------------------|----------|----------------|
| Standard Capacity *1 |          | 830mAh         |
| Dimentions*2         | Diameter | 16.9 +0/-0.7mm |
|                      | Height   | 49.6 +0/-1.0mm |
|                      | Weight   | Approx. 25g    |

- \*1 After a fresh battery has been charged at constant voltage/constant current (4.2 V, 550 mA (max), 2 hours, 20°C), the average of the capacity (ending voltage of 3 V at 20°C) that is discharged at a standard current (156 mA).
- \*2 Dimensions of a fresh battery

## **Discharge Characteristics**









#### **Discharge Characteristics**



## **Storage Characteristics**







# **Charge Characteristics**





### **Cycle Life Characteristics**