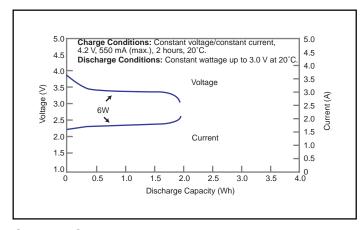

### **CGR17500: Cylindrical Model**



# **Specifications**

| Nominal Voltage      |          | 3.6V           |
|----------------------|----------|----------------|
| Standard Capacity *1 |          | 830mAh         |
| Dimentions*2         | Diameter | 16.9 +0/-0.7mm |
|                      | Height   | 49.6 +0/-1.0mm |
|                      | Weight   | Approx. 25g    |

- \*1 After a fresh battery has been charged at constant voltage/constant current (4.2 V, 550 mA (max), 2 hours, 20°C), the average of the capacity (ending voltage of 3 V at 20°C) that is discharged at a standard current (156 mA).
- \*2 Dimensions of a fresh battery

## **Discharge Characteristics**









#### **Discharge Characteristics**



## **Storage Characteristics**







# **Charge Characteristics**





### **Cycle Life Characteristics**