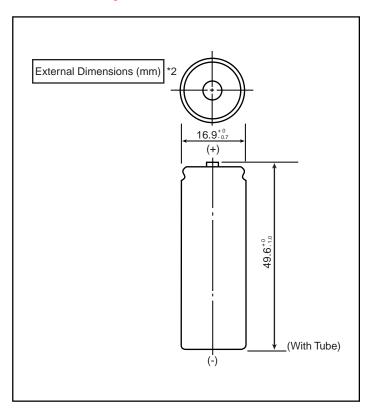

# **Specifications**

| Nominal Voltage      |          | 3.6V           |
|----------------------|----------|----------------|
| Standard Capacity *1 |          | 830mAh         |
| Dimentions*2         | Diameter | 16.9 +0/-0.7mm |
|                      | Height   | 49.6 +0/-1.0mm |
|                      | Weight   | Approx. 25g    |

- \*1 After a fresh battery has been charged at constant voltage/constant current (4.2 V, 550 mA (max), 2 hours, 20°C), the average of the capacity (ending voltage of 3 V at 20°C) that is discharged at a standard current (156 mA).
- \*2 Dimensions of a fresh battery