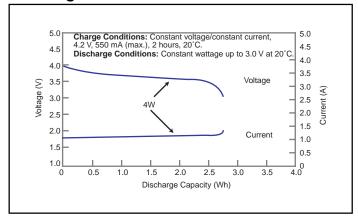

### **CGR17500: Cylindrical Model**



# **Specifications**

| Nominal Voltage      |          | 3.6V           |
|----------------------|----------|----------------|
| Standard Capacity *1 |          | 830mAh         |
| Dimentions*2         | Diameter | 16.9 +0/-0.7mm |
|                      | Height   | 49.6 +0/-1.0mm |
|                      | Weight   | Approx. 25g    |

- \*1 After a fresh battery has been charged at constant voltage/constant current (4.2 V, 550 mA (max), 2 hours, 20°C), the average of the capacity (ending voltage of 3 V at 20°C) that is discharged at a standard current (156 mA).
- \*2 Dimensions of a fresh battery

## **Discharge Characteristics**









#### **Discharge Characteristics**



## **Storage Characteristics**







# **Charge Characteristics**





### **Cycle Life Characteristics**