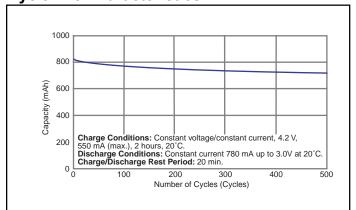

# **Specifications**

| Nominal Voltage      |          | 3.6V           |
|----------------------|----------|----------------|
| Standard Capacity *1 |          | 830mAh         |
| Dimentions*2         | Diameter | 16.9 +0/-0.7mm |
|                      | Height   | 49.6 +0/-1.0mm |
|                      | Weight   | Approx. 25g    |

- \*1 After a fresh battery has been charged at constant voltage/constant current (4.2 V, 550 mA (max), 2 hours, 20°C), the average of the capacity (ending voltage of 3 V at 20°C) that is discharged at a standard current (156 mA).
- \*2 Dimensions of a fresh battery

## **Discharge Characteristics**









#### **Discharge Characteristics**



## **Storage Characteristics**







# **Charge Characteristics**





### **Cycle Life Characteristics**