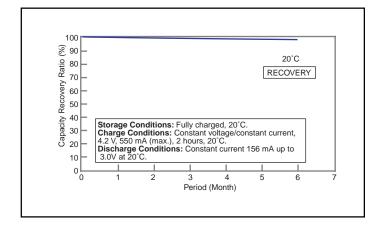

### **CGR17500: Cylindrical Model**



# **Specifications**

| Nominal Voltage      |          | 3.6V           |
|----------------------|----------|----------------|
| Standard Capacity *1 |          | 830mAh         |
| Dimentions*2         | Diameter | 16.9 +0/-0.7mm |
|                      | Height   | 49.6 +0/-1.0mm |
|                      | Weight   | Approx. 25g    |

- \*1 After a fresh battery has been charged at constant voltage/constant current (4.2 V, 550 mA (max), 2 hours, 20°C), the average of the capacity (ending voltage of 3 V at 20°C) that is discharged at a standard current (156 mA).
- \*2 Dimensions of a fresh battery

## **Discharge Characteristics**









#### **Discharge Characteristics**



## **Storage Characteristics**







# **Charge Characteristics**





### **Cycle Life Characteristics**