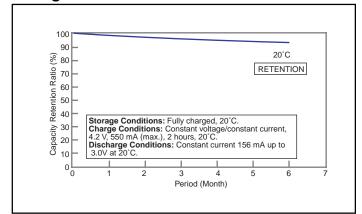

### **CGR17500: Cylindrical Model**



# **Specifications**

| Nominal Voltage      |          | 3.6V           |
|----------------------|----------|----------------|
| Standard Capacity *1 |          | 830mAh         |
| Dimentions*2         | Diameter | 16.9 +0/-0.7mm |
|                      | Height   | 49.6 +0/-1.0mm |
|                      | Weight   | Approx. 25g    |

- \*1 After a fresh battery has been charged at constant voltage/constant current (4.2 V, 550 mA (max), 2 hours, 20°C), the average of the capacity (ending voltage of 3 V at 20°C) that is discharged at a standard current (156 mA).
- \*2 Dimensions of a fresh battery

## **Discharge Characteristics**









#### **Discharge Characteristics**



## **Storage Characteristics**







# **Charge Characteristics**





### **Cycle Life Characteristics**