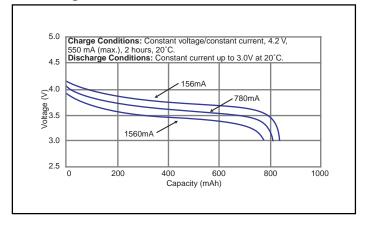

### **CGR17500: Cylindrical Model**



# **Specifications**

| Nominal Voltage      |          | 3.6V           |
|----------------------|----------|----------------|
| Standard Capacity *1 |          | 830mAh         |
| Dimentions*2         | Diameter | 16.9 +0/-0.7mm |
|                      | Height   | 49.6 +0/-1.0mm |
|                      | Weight   | Approx. 25g    |

- \*1 After a fresh battery has been charged at constant voltage/constant current (4.2 V, 550 mA (max), 2 hours, 20°C), the average of the capacity (ending voltage of 3 V at 20°C) that is discharged at a standard current (156 mA).
- \*2 Dimensions of a fresh battery

## **Discharge Characteristics**









#### **Discharge Characteristics**



## **Storage Characteristics**







# **Charge Characteristics**





### **Cycle Life Characteristics**