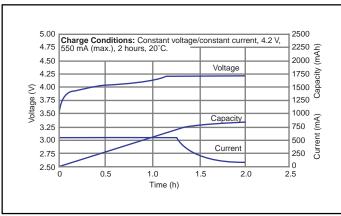

### **CGR17500: Cylindrical Model**



# **Specifications**

| Nominal Voltage      |          | 3.6V           |
|----------------------|----------|----------------|
| Standard Capacity *1 |          | 830mAh         |
| Dimentions*2         | Diameter | 16.9 +0/-0.7mm |
|                      | Height   | 49.6 +0/-1.0mm |
|                      | Weight   | Approx. 25g    |

- \*1 After a fresh battery has been charged at constant voltage/constant current (4.2 V, 550 mA (max), 2 hours, 20°C), the average of the capacity (ending voltage of 3 V at 20°C) that is discharged at a standard current (156 mA).
- \*2 Dimensions of a fresh battery

## **Discharge Characteristics**









#### **Discharge Characteristics**



## **Storage Characteristics**







# **Charge Characteristics**





### **Cycle Life Characteristics**