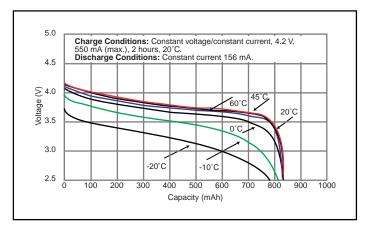

### **CGR17500: Cylindrical Model**



# **Specifications**

| Nominal Voltage      |          | 3.6V           |
|----------------------|----------|----------------|
| Standard Capacity *1 |          | 830mAh         |
| Dimentions*2         | Diameter | 16.9 +0/-0.7mm |
|                      | Height   | 49.6 +0/-1.0mm |
|                      | Weight   | Approx. 25g    |

- \*1 After a fresh battery has been charged at constant voltage/constant current (4.2 V, 550 mA (max), 2 hours, 20°C), the average of the capacity (ending voltage of 3 V at 20°C) that is discharged at a standard current (156 mA).
- \*2 Dimensions of a fresh battery

## **Discharge Characteristics**









#### **Discharge Characteristics**



## **Storage Characteristics**







# **Charge Characteristics**





### **Cycle Life Characteristics**