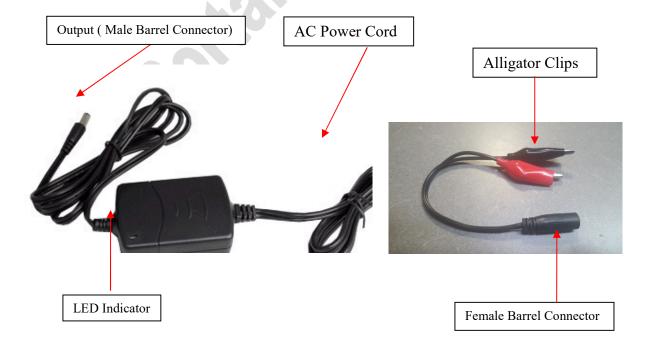

### **Operation Steps:**

- 1. Connect transfer cable (Female Barrel Connector) to the output of charger (Male Barrel Connector)
- 2. Plug the power cord into the AC power resource
- 3. Connect the battery to the transfer cable (alligator clips) with correct polarity (Red cable connects to positive, Black cable connects to negative)

Note: If the battery is connected with reverse polarity, the charger will be damaged

Note: Do not connect battery before providing AC power on charger

- 4. Check the LED indicator to see the status of the charging process
- 5. The charging time is variable depends on the battery