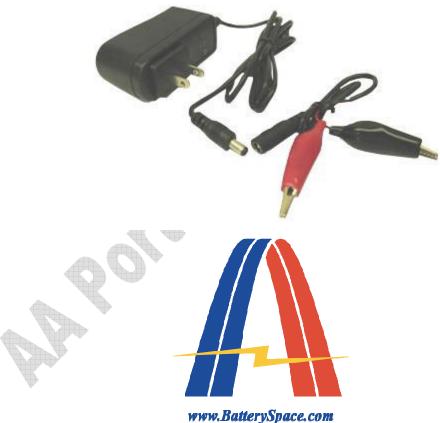

#### **Operation Steps:**

- 1. Plug the AC power cord into the AC power resource
- 2. Connect the transfer cable  $(5.1 \times 2.1 \text{ mm barrel female})$  to the output of the charger  $(5.5 \times 2.1 \text{ mm barrel male})$
- 3. Connect the battery to the transfer cable (alligator clips) with correct polarity (Red cable connects to positive, Black cable connects to negative)
- 4. When the power is on without connecting battery, the LED indicator will be Green. When it is in charging process, the LED indicator turns Red. When the battery is fully charged, the LED indicator will be Green
- 5. The charging time is variable depends on the battery