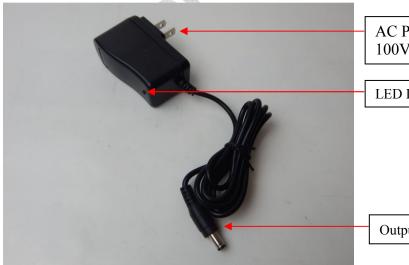

AC Power Cord 100V - 240V AC (USA), 3W Max, 50/60Hz

LED Indicator

Output 5.5 x 2.1 mm barrel male