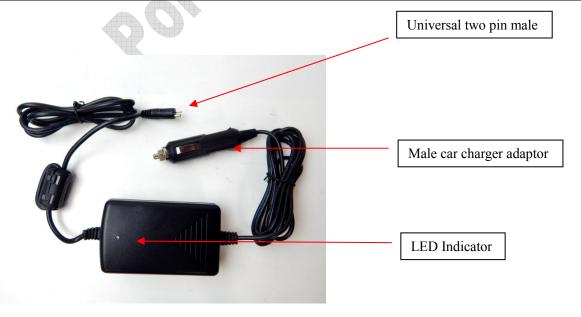

# Specification:

| Feature              | <ul> <li>Designed for 2.4V - 14.4V NiNH/NiCd battery pack with capacity which is more than 1000mAh</li> <li>Input Power: 10V - 20V DC (male car charger adaptor)</li> <li>Output Power: 2.4V - 16.8V, 1A (universal two pin male)</li> <li>Charging Current: 1A</li> </ul>                                                           |
|----------------------|--------------------------------------------------------------------------------------------------------------------------------------------------------------------------------------------------------------------------------------------------------------------------------------------------------------------------------------|
| Function             | <ul> <li>Automatic voltage detection with LED indicator (red/green) during charging process         Activating: Alternatively blinking red and green twice         Charging: Red         Fully charged: Green</li> <li>Automatic cut-off charging function by IC         Stop charging when -ΔV (-16mV) is detected by IC</li> </ul> |
| Safety<br>Protection | The protection is built in the charger for short circuit, and reverse polarity                                                                                                                                                                                                                                                       |
| Dimension            | L 3.8" X W 1.72" X H 1.1"                                                                                                                                                                                                                                                                                                            |
| Weight               | 4.2oz (120g)                                                                                                                                                                                                                                                                                                                         |

## Operation Steps:

- 1. Connect the transfer cable (two pin female alligator clip) to the output of the charger (two pin male)
- 2. Plug the input of the charger (male car charger adaptor) into the power resource. Do not connect the battery before connecting the power resource
- 3. Connect the battery transfer cable with correct polarity (Red cable connects to positive, Black cable connects to negative)
- 4. At the beginning of the charging process, the LED indicator will alternatively blink Red and Green twice. When it is in charging process, the LED indicator turns Red. When the battery is fully charged, the LED indicator will be Green
- 5. The charging time is variable depends on the battery.