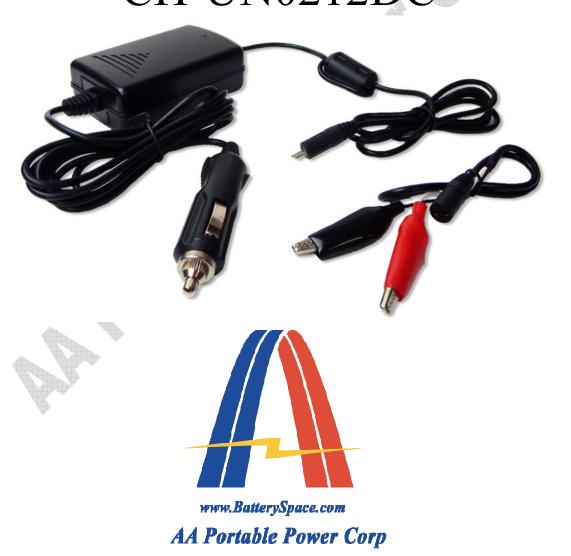

# Specification & Instruction of Ultra Smart DC Charger CH-UN0212DC

# Specification:

| Feature              | <ul> <li>Designed for 2.4V - 14.4V NiNH/NiCd battery pack with capacity which is more than 1000mAh</li> <li>Input Power: 10V - 20V DC (male car charger adaptor)</li> <li>Output Power: 2.4V - 16.8V, 1A (universal two pin male)</li> <li>Charging Current: 1A</li> </ul>                                                           |
|----------------------|--------------------------------------------------------------------------------------------------------------------------------------------------------------------------------------------------------------------------------------------------------------------------------------------------------------------------------------|
| Function             | <ul> <li>Automatic voltage detection with LED indicator (red/green) during charging process         Activating: Alternatively blinking red and green twice         Charging: Red         Fully charged: Green</li> <li>Automatic cut-off charging function by IC         Stop charging when -ΔV (-16mV) is detected by IC</li> </ul> |
| Safety<br>Protection | The protection is built in the charger for short circuit, and reverse polarity                                                                                                                                                                                                                                                       |
| Dimension            | L 3.8" X W 1.72" X H 1.1"                                                                                                                                                                                                                                                                                                            |
| Weight               | 4.2oz (120g)                                                                                                                                                                                                                                                                                                                         |

## Operation Steps:

- 1. Connect the transfer cable (two pin female alligator clip) to the output of the charger (two pin male)
- 2. Plug the input of the charger (male car charger adaptor) into the power resource. Do not connect the battery before connecting the power resource
- 3. Connect the battery transfer cable with correct polarity (Red cable connects to positive, Black cable connects to negative)
- 4. At the beginning of the charging process, the LED indicator will alternatively blink Red and Green twice. When it is in charging process, the LED indicator turns Red. When the battery is fully charged, the LED indicator will be Green
- 5. The charging time is variable depends on the battery.