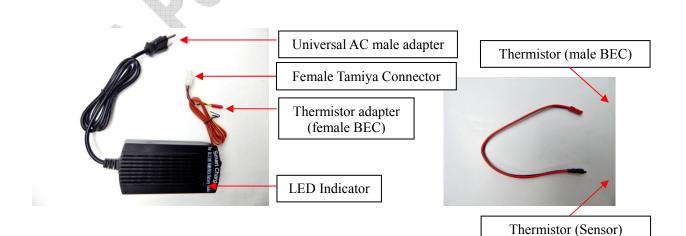

#### **Operation Steps:**

- **1.** Connect thermistor (male BEC) to the thermistor adapter (female BEC) on the output of charger
- 2. Connect the battery to the output of charger with correct polarity (Red cable connects to positive, Black cable connects to negative)
- 3. Attach the sensor of thermistor on the surface of the battery
- 4. Plug the power cord into the AC power resource
- 5. When first time the AC power cord is plugged into power resource, the LED indicator is alternatively blinking red and green twice. When the power is on without connecting battery, the LED indicator is off. When it is in charging process, the LED indicator turns Red. When the battery is fully charged, the LED indicator will be Green Note: When it is short, LED indicator will flash Red Note: After LED indicator turns Green, the user needs to unplug the AC power cord in order to activate the charger again
- 6. The charging time is variable depends on the battery