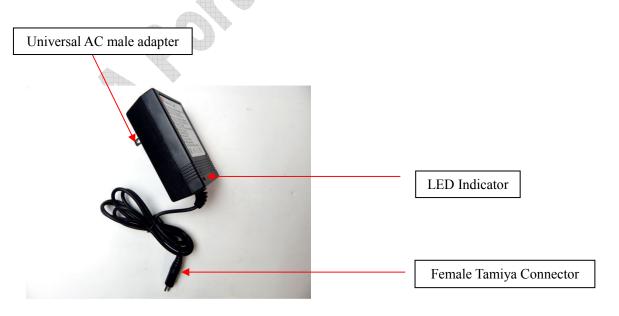

# Specification:

| Feature              | <ul> <li>Designed for 12V - 16.8V NiNH / NiCd battery pack with capacity between 400mAh and 6000mAh</li> <li>Input Power: 90V - 260V AC (universal AC male adapter)</li> <li>Output Current: 400mA (2 pin male plug)</li> </ul>                                                                                                      |
|----------------------|--------------------------------------------------------------------------------------------------------------------------------------------------------------------------------------------------------------------------------------------------------------------------------------------------------------------------------------|
| Function             | <ul> <li>Automatic voltage detection with LED indicator (red/green) during charging process         Activating: Alternatively blinking red and green twice         Charging: Red         Fully charged: Green         Automatic cut-off charging function by IC         Stop charging when -ΔV is detected by IC         </li> </ul> |
| Safety<br>Protection | • The protection is built in the charger for short circuit, and reverse polarity                                                                                                                                                                                                                                                     |
| Dimension            | L 3.2" X W 2.1" X H 2.8"                                                                                                                                                                                                                                                                                                             |
| Weight               | 4.3oz (122g)                                                                                                                                                                                                                                                                                                                         |

#### **Operation Steps:**

- 1. Plug the input of the charger (universal AC male adapter) into the power resource.
- 2. Connect the battery to the output adapter (2 pin male) of the charger with correct polarity (Red cable connects to positive, Black cable connects to negative)
- 3. At the beginning of the charging process, the LED indicator will alternatively blink Red and Green twice. When it is in charging process, the LED indicator turns Red. When the battery is fully charged, the LED indicator will be Green
- 4. The charging time is variable depends on the battery.