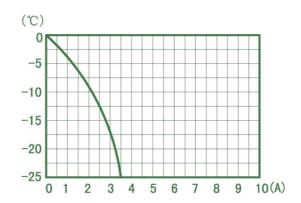

l size, accurate temperature and long endurance. The main applications are batteries and battery assembly. The seamless drawn case can contact with batteries firmly and sense temperature precisely.

# TS05-SB5 Thermal Protector







#### PRODUCT MARKINGS EXPLAIN



## Special Features:

- Insulation case, small size and easy for fixing;
- Action accurately and no flash over;
- Double protection of current and temperature;
- Temperature is preset before releasing.
- Terminals can be Nickel strip or leadwire.

## Electrical ratings:

- 10A / 12V DC
- 5A / 24V DC
- 6A / 120V AC
- 3A / 250V AC

## Temperature ratings:

- lacktriangle Temperature range:  $30\,{\rm C}\,{\sim}150\,{\rm C}$ ;
- Tolerance:  $\pm 2^{\circ}$ C,  $\pm 3^{\circ}$ C,  $\pm 5^{\circ}$ C.

### Structure:



### Curve:



WUYUE TECHNOLOGY