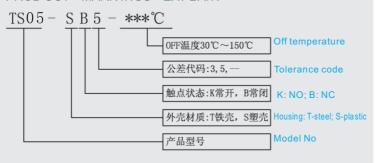

TS05 series battery protector has a very small size, accurate temperature and long endurance. The main applications are batteries and battery assembly. The seamless drawn case can contact with batteries firmly and sense temperature precisely.

# TS05-SB5 Thermal Protector







#### PRODUCT MARKINGS EXPLAIN



## Special Features:

- Insulation case, small size and easy for fixing;
- Action accurately and no flash over;
- Double protection of current and temperature;
- Temperature is preset before releasing.
- Terminals can be Nickel strip or leadwire.

## Electrical ratings:

- 10A / 12V DC
- 5A / 24V DC
- 6A / 120V AC
- 3A / 250V AC

## Temperature ratings:

- lacktriangle Temperature range:  $30\,{\rm C}\,{\sim}150\,{\rm C}$ ;
- Tolerance:  $\pm 2^{\circ}$ C,  $\pm 3^{\circ}$ C,  $\pm 5^{\circ}$ C.

### Structure:



### Curve:



WUYUE TECHNOLOGY