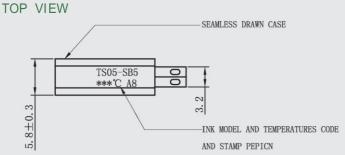

TS05 series battery protector has a very small size, accurate temperature and long endurance. The main applications are batteries and battery assembly. The seamless drawn case can contact with batteries firmly and sense temperature precisely.

# TS05-SB5 Thermal Protector







#### PRODUCT MARKINGS EXPLAIN



## Special Features:

- Insulation case, small size and easy for fixing;
- Action accurately and no flash over;
- Double protection of current and temperature;
- Temperature is preset before releasing.
- Terminals can be Nickel strip or leadwire.

## Electrical ratings:

- 10A / 12V DC
- 5A / 24V DC
- 6A / 120V AC
- 3A / 250V AC

## Temperature ratings:

- lacktriangle Temperature range:  $30\,{\rm C}\,{\sim}150\,{\rm C}$ ;
- Tolerance:  $\pm 2^{\circ}$ C,  $\pm 3^{\circ}$ C,  $\pm 5^{\circ}$ C.

### Structure:



### Curve:



WUYUE TECHNOLOGY