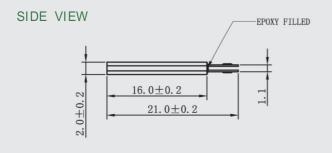

TS05 series battery protector has a very small size, accurate temperature and long endurance. The main applications are batteries and battery assembly. The seamless drawn case can contact with batteries firmly and sense temperature precisely.

# TS05-SB5 Thermal Protector







#### PRODUCT MARKINGS EXPLAIN



## Special Features:

- Insulation case, small size and easy for fixing;
- Action accurately and no flash over;
- Double protection of current and temperature;
- Temperature is preset before releasing.
- Terminals can be Nickel strip or leadwire.

## Electrical ratings:

- 10A / 12V DC
- 5A / 24V DC
- 6A / 120V AC
- 3A / 250V AC

## Temperature ratings:

- lacktriangle Temperature range:  $30\,{\rm C}\,{\sim}150\,{\rm C}$ ;
- Tolerance:  $\pm 2^{\circ}$ C,  $\pm 3^{\circ}$ C,  $\pm 5^{\circ}$ C.

### Structure:



### Curve:



WUYUE TECHNOLOGY