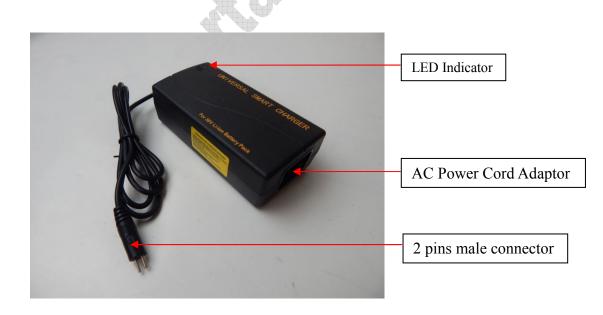

# Specification:

| Feature              | <ul> <li>Designed for 37V lithium rechargeable battery with capacity ≥ 1.0Ah</li> <li>Input Power: 110V - 240V AC (USA)</li> <li>Output Power: 42V DC, 1.0A (2 pins male connector)</li> </ul>                                                                                                            |
|----------------------|-----------------------------------------------------------------------------------------------------------------------------------------------------------------------------------------------------------------------------------------------------------------------------------------------------------|
| Function             | <ul> <li>CC-CV Charging mode</li> <li>Automatic voltage detection with LED indicator (red/green) during charging process</li> <li>Power On: Green (without connecting battery)</li> <li>Charging: Red</li> <li>Fully charged: Green</li> <li>Note: When it is short, the LED will be shut down</li> </ul> |
| Safety<br>Protection | • The protection is built in the circuit of the charger to prevent over-<br>voltage, short circuit, and reverse polarity                                                                                                                                                                                  |
| Dimension            | L 4.5" X W 2.2" X H 1.4"                                                                                                                                                                                                                                                                                  |
| Weight               | 1.4lb (635g)                                                                                                                                                                                                                                                                                              |

### **Operation Steps:**

- 1. Connect transfer cable (2 pins female connector) to the output of charger (2 pins male connector)
- 2. Connect the battery to the transfer cable (alligator clips) with correct polarity (Red cable connects to positive, Black cable connects to negative)
- 3. Connect the power cord to the power cord adaptor on charger
- 4. Plug the power cord into the AC power resource
- 5. When it is in charging process, the LED indicator turns Red. When the battery is fully charged, the LED indicator will be Green