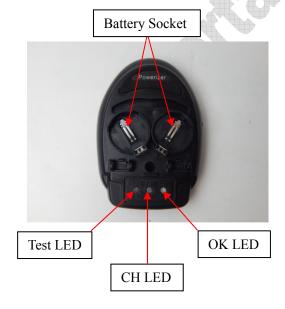

# Specification:

| Feature              | <ul> <li>Designed for 3.6V Li ion rechargeable button battery (2032 battery) with capacity ≥ 150mAh</li> <li>Input Power: 110V - 240V AC (USA)</li> <li>Output Power: 4.2V DC, 150mA</li> <li>Two battery sockets</li> </ul>                                                                                                                                                                                                                                                                                        |
|----------------------|---------------------------------------------------------------------------------------------------------------------------------------------------------------------------------------------------------------------------------------------------------------------------------------------------------------------------------------------------------------------------------------------------------------------------------------------------------------------------------------------------------------------|
| Function             | <ul> <li>CC-CV Charging mode</li> <li>Automatic voltage detection with LED indicator during charging process Insert battery without AC power: Test LED is Red, the other 2 LED are off Power on without battery: Test LED is Red, CH LED is off, OK LED is Green Charging: Test LED is Red, CH LED flashes blue, OK LED is off Fully charged: Test LED is Red, CH LED is off, OK LED is Green Note: When any battery is installed in either battery socket with wrong polarity, the Test LED will be off</li> </ul> |
| Safety<br>Protection | The protection is built in the circuit of the charger to prevent overvoltage, short circuit, and reverse polarity     Note: Do not connect positive and negative with any conductor when the charger is connected to the AC power resource                                                                                                                                                                                                                                                                          |
| Dimension            | L 3.5" X W 2.5" X H 1.0"                                                                                                                                                                                                                                                                                                                                                                                                                                                                                            |
| Weight               | 1.4oz (40g)                                                                                                                                                                                                                                                                                                                                                                                                                                                                                                         |

## **Operation Steps:**

- 1. Install the batteries into the battery socket. Test LED will be Red. Note: Check the polarity if Test LED is off
- 2. Plug the power cord into the AC power resource
- 3. Pay attention to LED signal

Insert battery without AC power: Test LED is Red, the other 2 LED are off Power on without battery: Test LED is Red, CH LED is off, OK LED is Green Charging: Test LED is Red, CH LED flashes blue, OK LED is off Fully charged: Test LED is Red, CH LED is off, OK LED is Green

Note: When any battery is installed in either battery socket with wrong polarity,

Note: When any battery is installed in either battery socket with wrong polarity the Test LED will be off

4. The charging time is variable depends on the battery