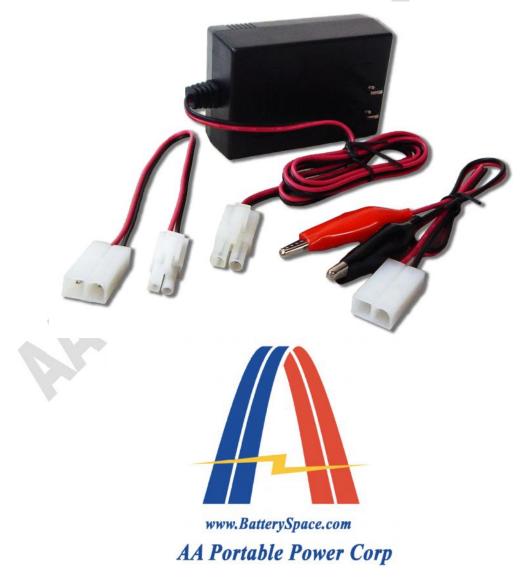

### **Operation Steps:**

- 1. Connect the transfer cable (Tamiya male adapter alligator clip) to the output of the charger (Tamiya female adapter)
- 2. Plug the input of the charger (universal AC male adapter) into the power resource.
- 3. Connect the battery to transfer cable with correct polarity
- (Red cable connects to positive, Black cable connects to negative)
- 4. At the beginning of the charging process, the LED indicator will alternatively blink Red and Green twice. When it is in charging process, the LED indicator turns Red. When the battery is fully charged, the LED indicator will be Green
- 5. The charging time is variable depends on the battery.