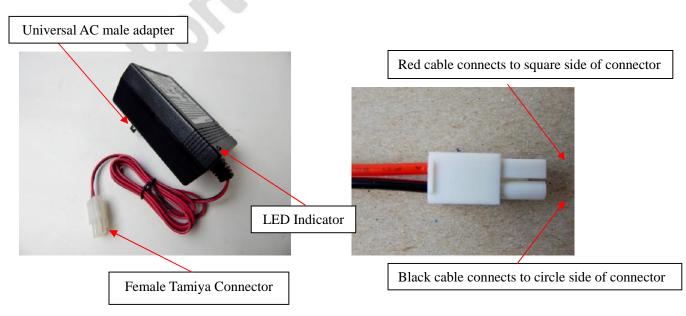

### **Operation Steps:**

- 1. Connect the transfer cable (Tamiya male adapter alligator clip) to the output of the charger (Tamiya female adapter)
- 2. Plug the input of the charger (universal AC male adapter) into the power resource.
- 3. Connect the battery to transfer cable with correct polarity
- (Red cable connects to positive, Black cable connects to negative)
- 4. At the beginning of the charging process, the LED indicator will alternatively blink Red and Green twice. When it is in charging process, the LED indicator turns Red. When the battery is fully charged, the LED indicator will be Green
- 5. The charging time is variable depends on the battery.