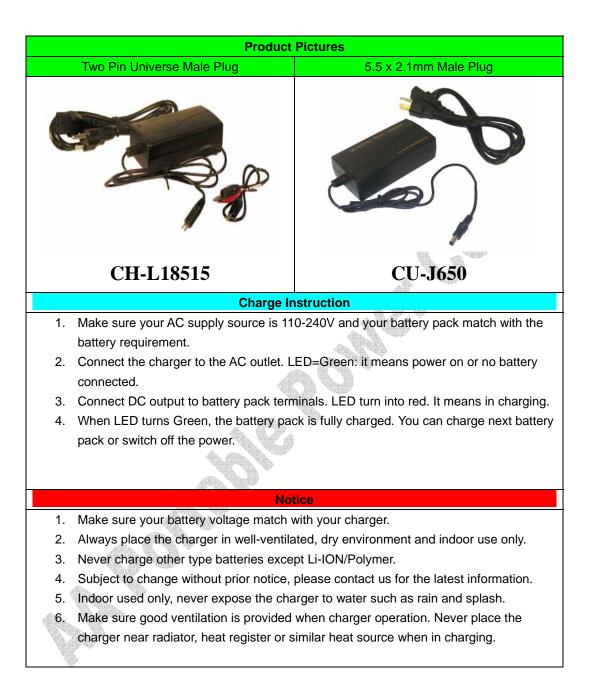

## CH-L18515 / CU-J650 Charger Data sheet

| No. | Items                               | Specification                              | Notes         |  |
|-----|-------------------------------------|--------------------------------------------|---------------|--|
|     | I                                   | nput Characteristics                       |               |  |
| 1   | Input Voltage                       | AC 110~240V, 50-60Hz                       |               |  |
|     | Max. Input Current                  | 1.5A                                       |               |  |
|     | 0                                   | utput Characteristics                      |               |  |
| 2   | Max Output Voltage                  | DC 21 V                                    |               |  |
|     | Max Output Current                  | 1.5 A                                      | 10000         |  |
|     | Battery Capacity                    | 1500 mAh                                   |               |  |
|     | Power Indication                    | LED=Green: No Battery Connected/ Battery   | Fully charged |  |
|     | LED=Red : AC Connected/ In charging |                                            |               |  |
|     | Charging Supe                       | rvision and Protection Mechanism           |               |  |
| 3   | Over Voltage Protection             | Yes                                        |               |  |
|     | Output Reverse Protection           | Yes                                        | Yes           |  |
|     | CCCV                                | Yes                                        |               |  |
|     |                                     | Environment                                |               |  |
| 4   | Operation Temperature               | -10 ~+40 F                                 |               |  |
|     | Operation Humidity                  | < 90%                                      |               |  |
|     |                                     | Mechanical                                 |               |  |
| 5   | Dimensions 2.5"L x 1.25"W x 1"H     |                                            |               |  |
|     | US AC cable                         | AC cable 1 Pcs                             |               |  |
|     | Weight                              | 15 Oz (368 g)                              |               |  |
|     | Output cable                        | 2 Pin Female Universal Plug For CH-L18515  |               |  |
|     | 5.5 x 2.1mm Male Plug For CU-J650   |                                            |               |  |
|     | Connector/Adaptor                   | 2 Pin Female Universal to Female Alligator | Clips         |  |
|     |                                     |                                            |               |  |